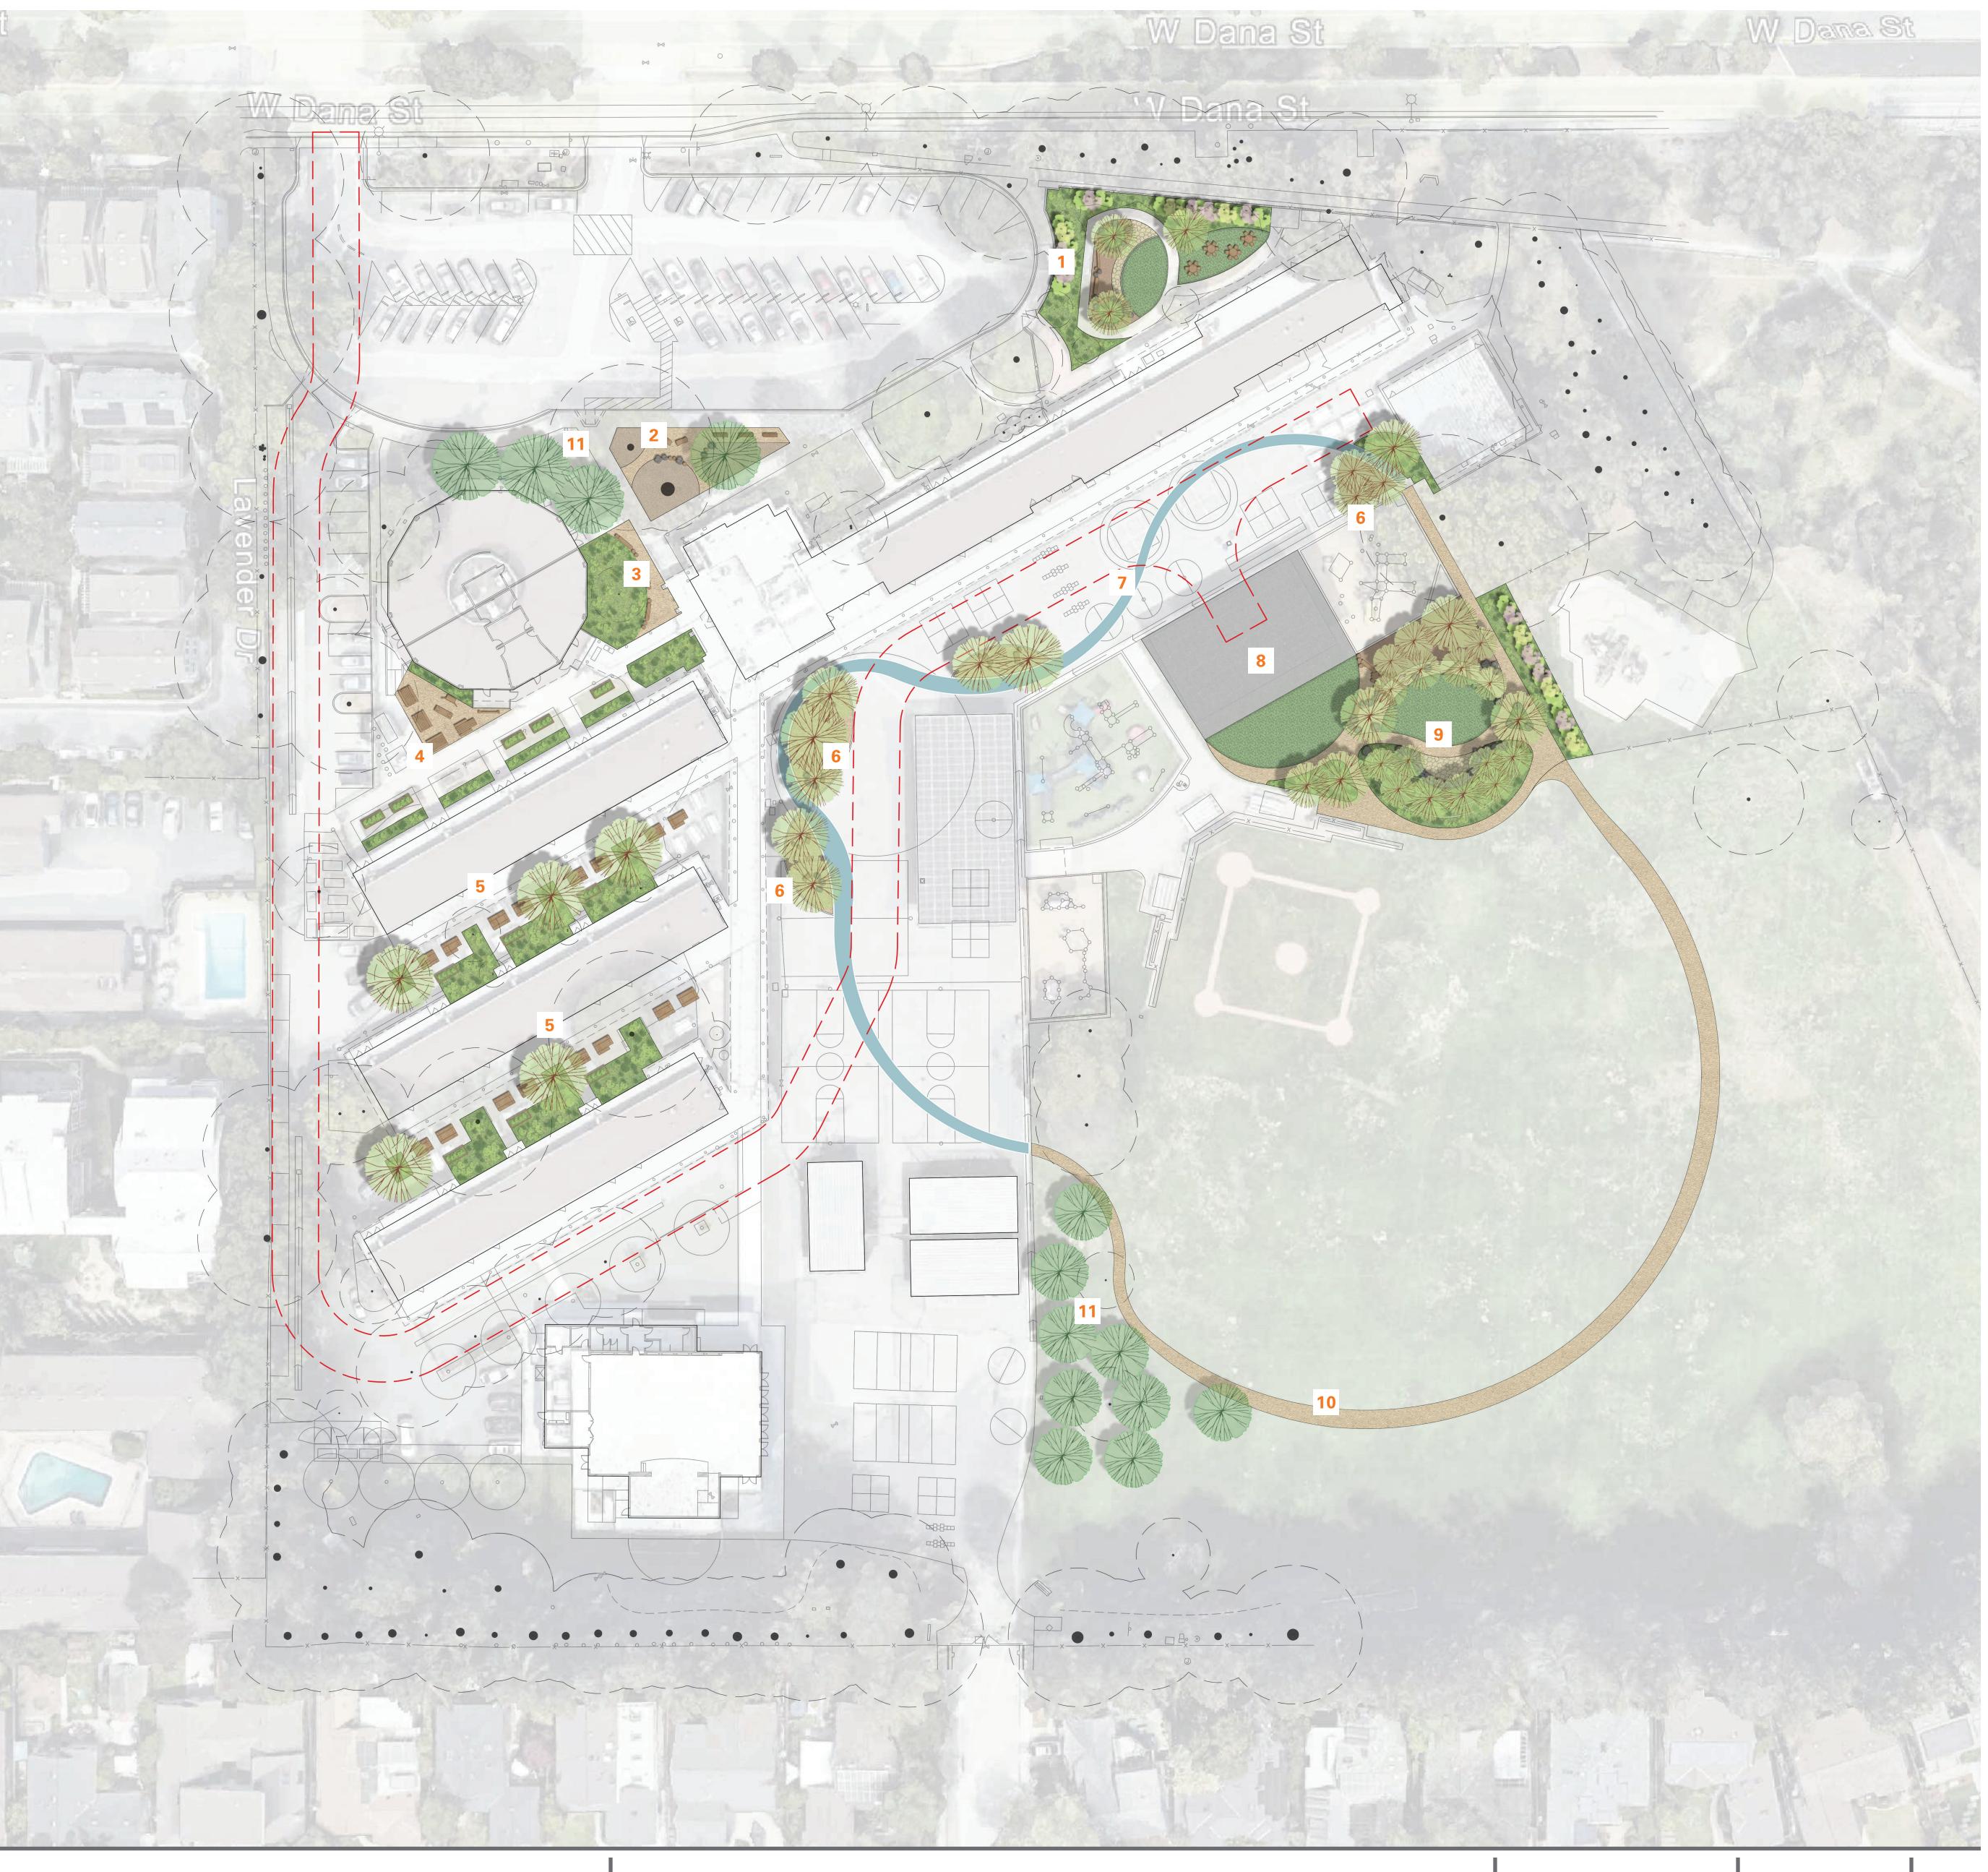

## OUTDOOR LEARNING LEGEND

- KINDERGARTEN YARD NEW PLANTING, TREES AND NATURE PLAY CIRCUIT. DECOMPOSED GRANITE, ENGINEERED WOOD FIBER AND TURF SURFACING. FORMAL AND INFORMAL SEATING OPPORTUNITIES. PICNIC TABLES FOR OUTDOOR LEARNING AND GATHERING. SCREENING SHRUBS AROUND PERIMETER
- 2 SCHOOL FRONTAGE SEATING AREAS FOR PICK-UP/DROP-OFF UNDER EXISTING TREES WITH DECOMPOSED GRANITE, NATURAL SEATING ELEMENTS AND NATIVE PLANTING.
- **3** LIBRARY COURTYARD DCOMPOSED GRANITE AND SEATING AND NATIVE SHADE TREE AT LIBRARY ENTRY. CONVERT UN-USED LAWN AREAS INTO BUTTERFLY AND POLLINATOR GARDENS
- 4 LEARNING GARDEN IMPROVED LEARNING GARDEN AREA WITH NEW RAISED BEDS, PICNIC TABLES, TEACHING TABLE, CHALKBOARD, NATIVE PLANTING AND DECOMPOSED GRANITE PAVING
- 5 CLASSROOM WINGS SMALL GROUP SEATING AREAS SUITABLE FOR CLASS BREAKOUT ACTIVITIES, ONE-ON-ONE EMOTIONAL REGULATION, OR OTHER COUNSELING SESSIONS. PICNIC TABLES, NATIVE PLANTING AND NEW NATIVE SHADE TREES
- 6 MAIN YARD PLANTING TREE GROVE WITH DECOMPOSED GRANITE, NATURAL SEATING ELEMENTS AND NATIVE PLANTING
- 7 LOOP PATH 1/4 MILE PAINTED WALKING/ RUNNING LOOP ON MAIN SCHOOL YARD
- 8 SOLAR ARRAY AC PAVING TO CURRENTLY UNPAVED SEATING AREA BENEATH SOLAR ARRAY
- 9 NATURE EXPERIENCE ZONE EXTENSIVE NEW TREE CANOPY THROUGHOUT FLEXIBLE NATURE AREA. CENTRAL DECOMPOSED GRANITE AREA WITH TERRACED STONE SEATING. STUMPS, LOGS AND BOULDERS PROVIDE INFORMAL SEATING AND BALANCING COURSE. VARIETY OF SURFACING TYPES INCLUDING MOUNDED PLANTING AREAS, DECOMPOSED GRANITE AND ENGINEERED WOOD FIBER. DRY CREEK BED WITH FALLEN LOGS AND BOULDERS. FLEXIBLE TURF ZONE. TREES THAT BUFFER SCHOOL SPACE FROM ADJACENT LAWN. SUITABLE FOR PLAY, EXPLORATION, OUTDOOR LEARNING, PERFORMANCE AND MEDIUM SIZE EVENTS
- **10** LOOP PATH DECOMPOSED GRANITE EXTENSION OF PAINTED 1/4 MILE LOOP WITH CONNECTION TO NATURE EXPERIENCE ZONE
- **11** POSSIBLE COMMUNITY TREE PLANTING OPPORTUNITY

0 30

OUTDOOR LEARNING LANDELS ELEMENTARY SCHOOL MOUNTAIN VIEW, CALIFORNIA

NOVEMBER 21, 2024