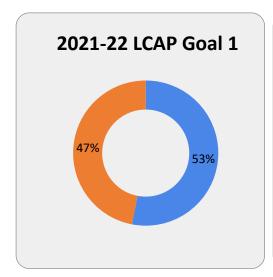

## 2021-22 LCAP Supplement Mid-Year Expenditures Summary For the Period July 1, 2021 - December 31, 2021

| LCAP Goal # | Total 2021-22 LCAP<br>Planned<br>Expenditures<br>(A) | Total LCAP Mid-<br>Year Actual<br>Expenditures (YTD<br>July - Dec/Jan)<br>(B) | % of Mid-Year<br>Expenditures to<br>Planned (Budgeted)<br>Expenditures<br>(B) / (A) | % Planned<br>Expenditures<br>Remaining |
|-------------|------------------------------------------------------|-------------------------------------------------------------------------------|-------------------------------------------------------------------------------------|----------------------------------------|
| 1           | 4,737,370                                            | 2,511,764                                                                     | 53%                                                                                 | 47%                                    |
| 2           | 1,287,956                                            | 503,437                                                                       | 39%                                                                                 | 61%                                    |
| 3           | 852,418                                              | 330,178                                                                       | 39%                                                                                 | 61%                                    |
| 4           | 423,310                                              | 192,823                                                                       | 46%                                                                                 | 54%                                    |
| 5           | 807,350                                              | 658,714                                                                       | 82%                                                                                 | 18%                                    |
| Grand Total | 8,108,404                                            | 4,196,916                                                                     |                                                                                     |                                        |