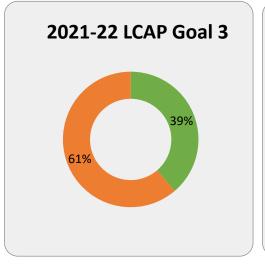

## 2021-22 LCAP Supplement Mid-Year Expenditures Summary For the Period July 1, 2021 - December 31, 2021

| LCAP Goal # | Total 2021-22 LCAP<br>Planned<br>Expenditures<br>(A) | Total LCAP Mid-<br>Year Actual<br>Expenditures (YTD<br>July - Dec/Jan)<br>(B) | % of Mid-Year<br>Expenditures to<br>Planned (Budgeted)<br>Expenditures<br>(B) / (A) | % Planned<br>Expenditures<br>Remaining |
|-------------|------------------------------------------------------|-------------------------------------------------------------------------------|-------------------------------------------------------------------------------------|----------------------------------------|
| 1           | 4,737,370                                            | 2,511,764                                                                     | 53%                                                                                 | 47%                                    |
| 2           | 1,287,956                                            | 503,437                                                                       | 39%                                                                                 | 61%                                    |
| 3           | 852,418                                              | 330,178                                                                       | 39%                                                                                 | 61%                                    |
| 4           | 423,310                                              | 192,823                                                                       | 46%                                                                                 | 54%                                    |
| 5           | 807,350                                              | 658,714                                                                       | 82%                                                                                 | 18%                                    |
| Grand Total | 8,108,404                                            | 4,196,916                                                                     |                                                                                     |                                        |