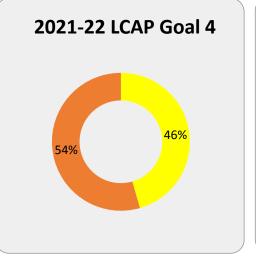

## 2021-22 LCAP Supplement Mid-Year Expenditures Summary For the Period July 1, 2021 - December 31, 2021

| LCAP Goal # | Total 2021-22 LCAP<br>Planned<br>Expenditures<br>(A) | Total LCAP Mid-<br>Year Actual<br>Expenditures (YTD<br>July - Dec/Jan)<br>(B) | % of Mid-Year<br>Expenditures to<br>Planned (Budgeted)<br>Expenditures<br>(B) / (A) | % Planned<br>Expenditures<br>Remaining |
|-------------|------------------------------------------------------|-------------------------------------------------------------------------------|-------------------------------------------------------------------------------------|----------------------------------------|
| 1           | 4,737,370                                            | 2,511,764                                                                     | 53%                                                                                 | 47%                                    |
| 2           | 1,287,956                                            | 503,437                                                                       | 39%                                                                                 | 61%                                    |
| 3           | 852,418                                              | 330,178                                                                       | 39%                                                                                 | 61%                                    |
| 4           | 423,310                                              | 192,823                                                                       | 46%                                                                                 | 54%                                    |
| 5           | 807,350                                              | 658,714                                                                       | 82%                                                                                 | 18%                                    |
| Grand Total | 8,108,404                                            | 4,196,916                                                                     |                                                                                     |                                        |