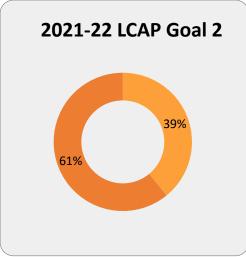

## 2021-22 LCAP Supplement Mid-Year Expenditures Summary For the Period July 1, 2021 - December 31, 2021

| LCAP Goal # | Total 2021-22 LCAP<br>Planned<br>Expenditures<br>(A) | Total LCAP Mid-<br>Year Actual<br>Expenditures (YTD<br>July - Dec/Jan)<br>(B) | % of Mid-Year<br>Expenditures to<br>Planned (Budgeted)<br>Expenditures<br>(B) / (A) | % Planned<br>Expenditures<br>Remaining |
|-------------|------------------------------------------------------|-------------------------------------------------------------------------------|-------------------------------------------------------------------------------------|----------------------------------------|
| 1           | 4,737,370                                            | 2,511,764                                                                     | 53%                                                                                 | 47%                                    |
| 2           | 1,287,956                                            | 503,437                                                                       | 39%                                                                                 | 61%                                    |
| 3           | 852,418                                              | 330,178                                                                       | 39%                                                                                 | 61%                                    |
| 4           | 423,310                                              | 192,823                                                                       | 46%                                                                                 | 54%                                    |
| 5           | 807,350                                              | 658,714                                                                       | 82%                                                                                 | 18%                                    |
| Grand Total | 8,108,404                                            | 4,196,916                                                                     |                                                                                     |                                        |