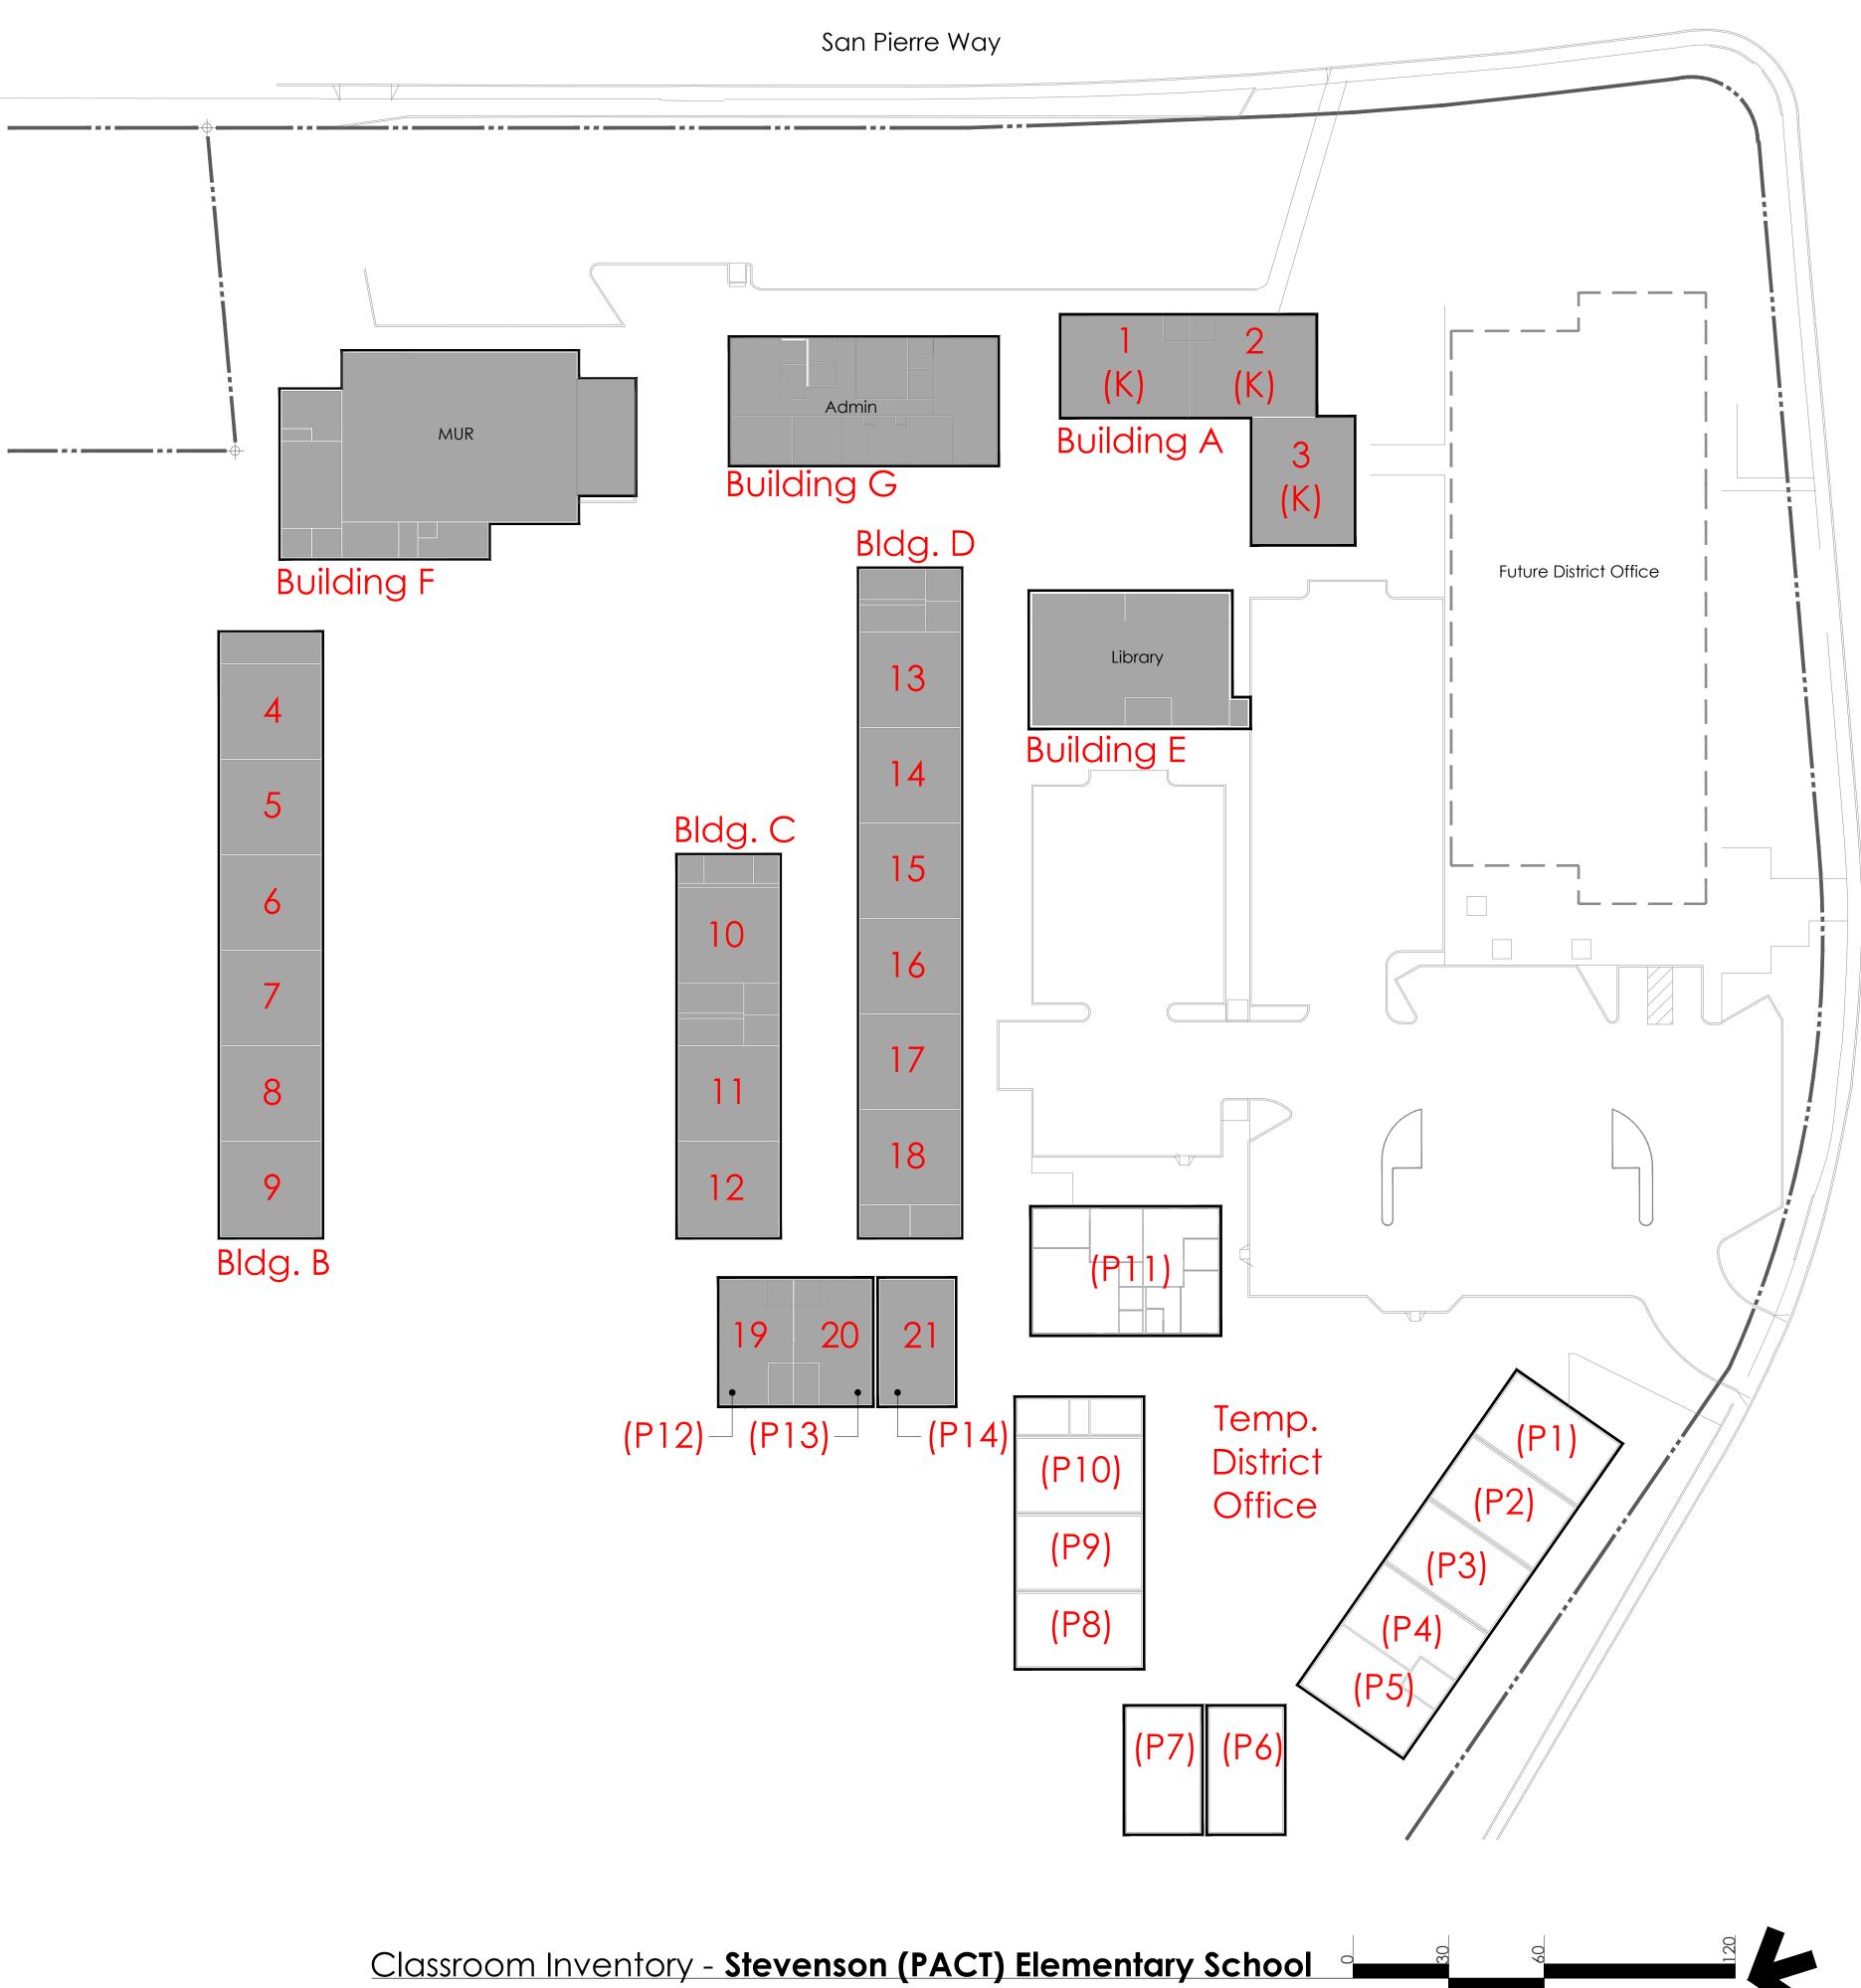

### Legend

Stevenson ES

Temp. District Office

| Wing 3 4,437<br>Wing 4 437                                             |                                     | <b>റം</b>                        | 2007<br>2007          |                                                                                             |         |                |               |       |
|------------------------------------------------------------------------|-------------------------------------|----------------------------------|-----------------------|---------------------------------------------------------------------------------------------|---------|----------------|---------------|-------|
| <b>∀</b>                                                               |                                     |                                  |                       |                                                                                             |         |                |               |       |
| В                                                                      |                                     | - 19                             |                       |                                                                                             | 12      | <b>1</b> 3     |               |       |
| U                                                                      |                                     | - 19                             |                       |                                                                                             |         |                |               |       |
|                                                                        | 40 2019                             |                                  |                       | Wina 3                                                                                      |         |                | ×   ×   ×     | <br>× |
| Building E 9,120                                                       |                                     |                                  | × —                   |                                                                                             |         |                |               |       |
| Notes: $\frac{1}{1}$ 2007 Modernization of Slater is not DSA compliant |                                     |                                  | +                     |                                                                                             |         |                |               |       |
|                                                                        |                                     |                                  |                       |                                                                                             |         |                |               |       |
|                                                                        |                                     |                                  | × —                   | 15                                                                                          | 16      | 17             |               |       |
|                                                                        |                                     |                                  |                       |                                                                                             |         |                |               |       |
|                                                                        |                                     |                                  |                       | Wing 4                                                                                      |         |                |               |       |
|                                                                        | <b>CULTEN</b><br>Permanent          |                                  | e Utilizatio          | Temp. Portables                                                                             | Total   |                |               | (bd)  |
| Slater                                                                 | (1 - 18)                            | (P1-P12)                         | than 5 yrs            | yrs (not counted)                                                                           |         |                |               |       |
| Gross                                                                  | 18                                  | S                                | 0                     | 0                                                                                           | 21      | (P4)           |               |       |
| Less than                                                              |                                     | (                                | (                     | (                                                                                           | Ţ       |                |               |       |
| 700 sf.                                                                | 9                                   | 0                                | 0                     | 0                                                                                           | -16     | (P.5)          |               |       |
| Net                                                                    | 2                                   | Э                                | 0                     | 0                                                                                           | 2       |                |               |       |
| <u>Notes:</u><br>1 Goode Childre                                       | n's Cantar of Tha                   |                                  | st haan within        | Notes:<br>1 Goode Children's Center of The Woods has heen within the Slater site since 2004 |         |                |               |       |
|                                                                        |                                     |                                  |                       |                                                                                             | .+007 0 |                |               |       |
|                                                                        | Current                             | Spac                             | e Utilizatio          |                                                                                             |         | (P6) (P7) (P8) |               |       |
|                                                                        | Permanent<br>Classrooms<br>(1 - 18) | Portables<br>(Owned)<br>(P1-P10) |                       | Temp. Portables<br>leased less than 5<br>vrs (not counted)                                  | Total   |                |               |       |
|                                                                        |                                     |                                  |                       |                                                                                             |         |                |               |       |
| Gross                                                                  | <u>∞</u>                            | <b>N</b>                         | C                     | 0                                                                                           | 7       |                |               |       |
| Less than<br>700 sf.                                                   | 0                                   | 0                                | 0                     | 0                                                                                           | 0       | Bldg           | C             |       |
| Net                                                                    | 18                                  | က                                | 0                     | 0                                                                                           | 21      |                |               |       |
| <u>Notes:</u><br>1. Vargas Element                                     | tary School to be                   | complete                         | completed Summer 2019 | 6.                                                                                          |         | (P1) (P2) (P3) |               |       |
| 2. P3 - P11 to be removed Summer 2019.                                 | emoved Summe                        | ır 2019.                         |                       |                                                                                             |         |                |               |       |
|                                                                        |                                     |                                  |                       |                                                                                             |         |                | Future<br>MUR |       |
|                                                                        |                                     |                                  |                       |                                                                                             |         |                |               |       |