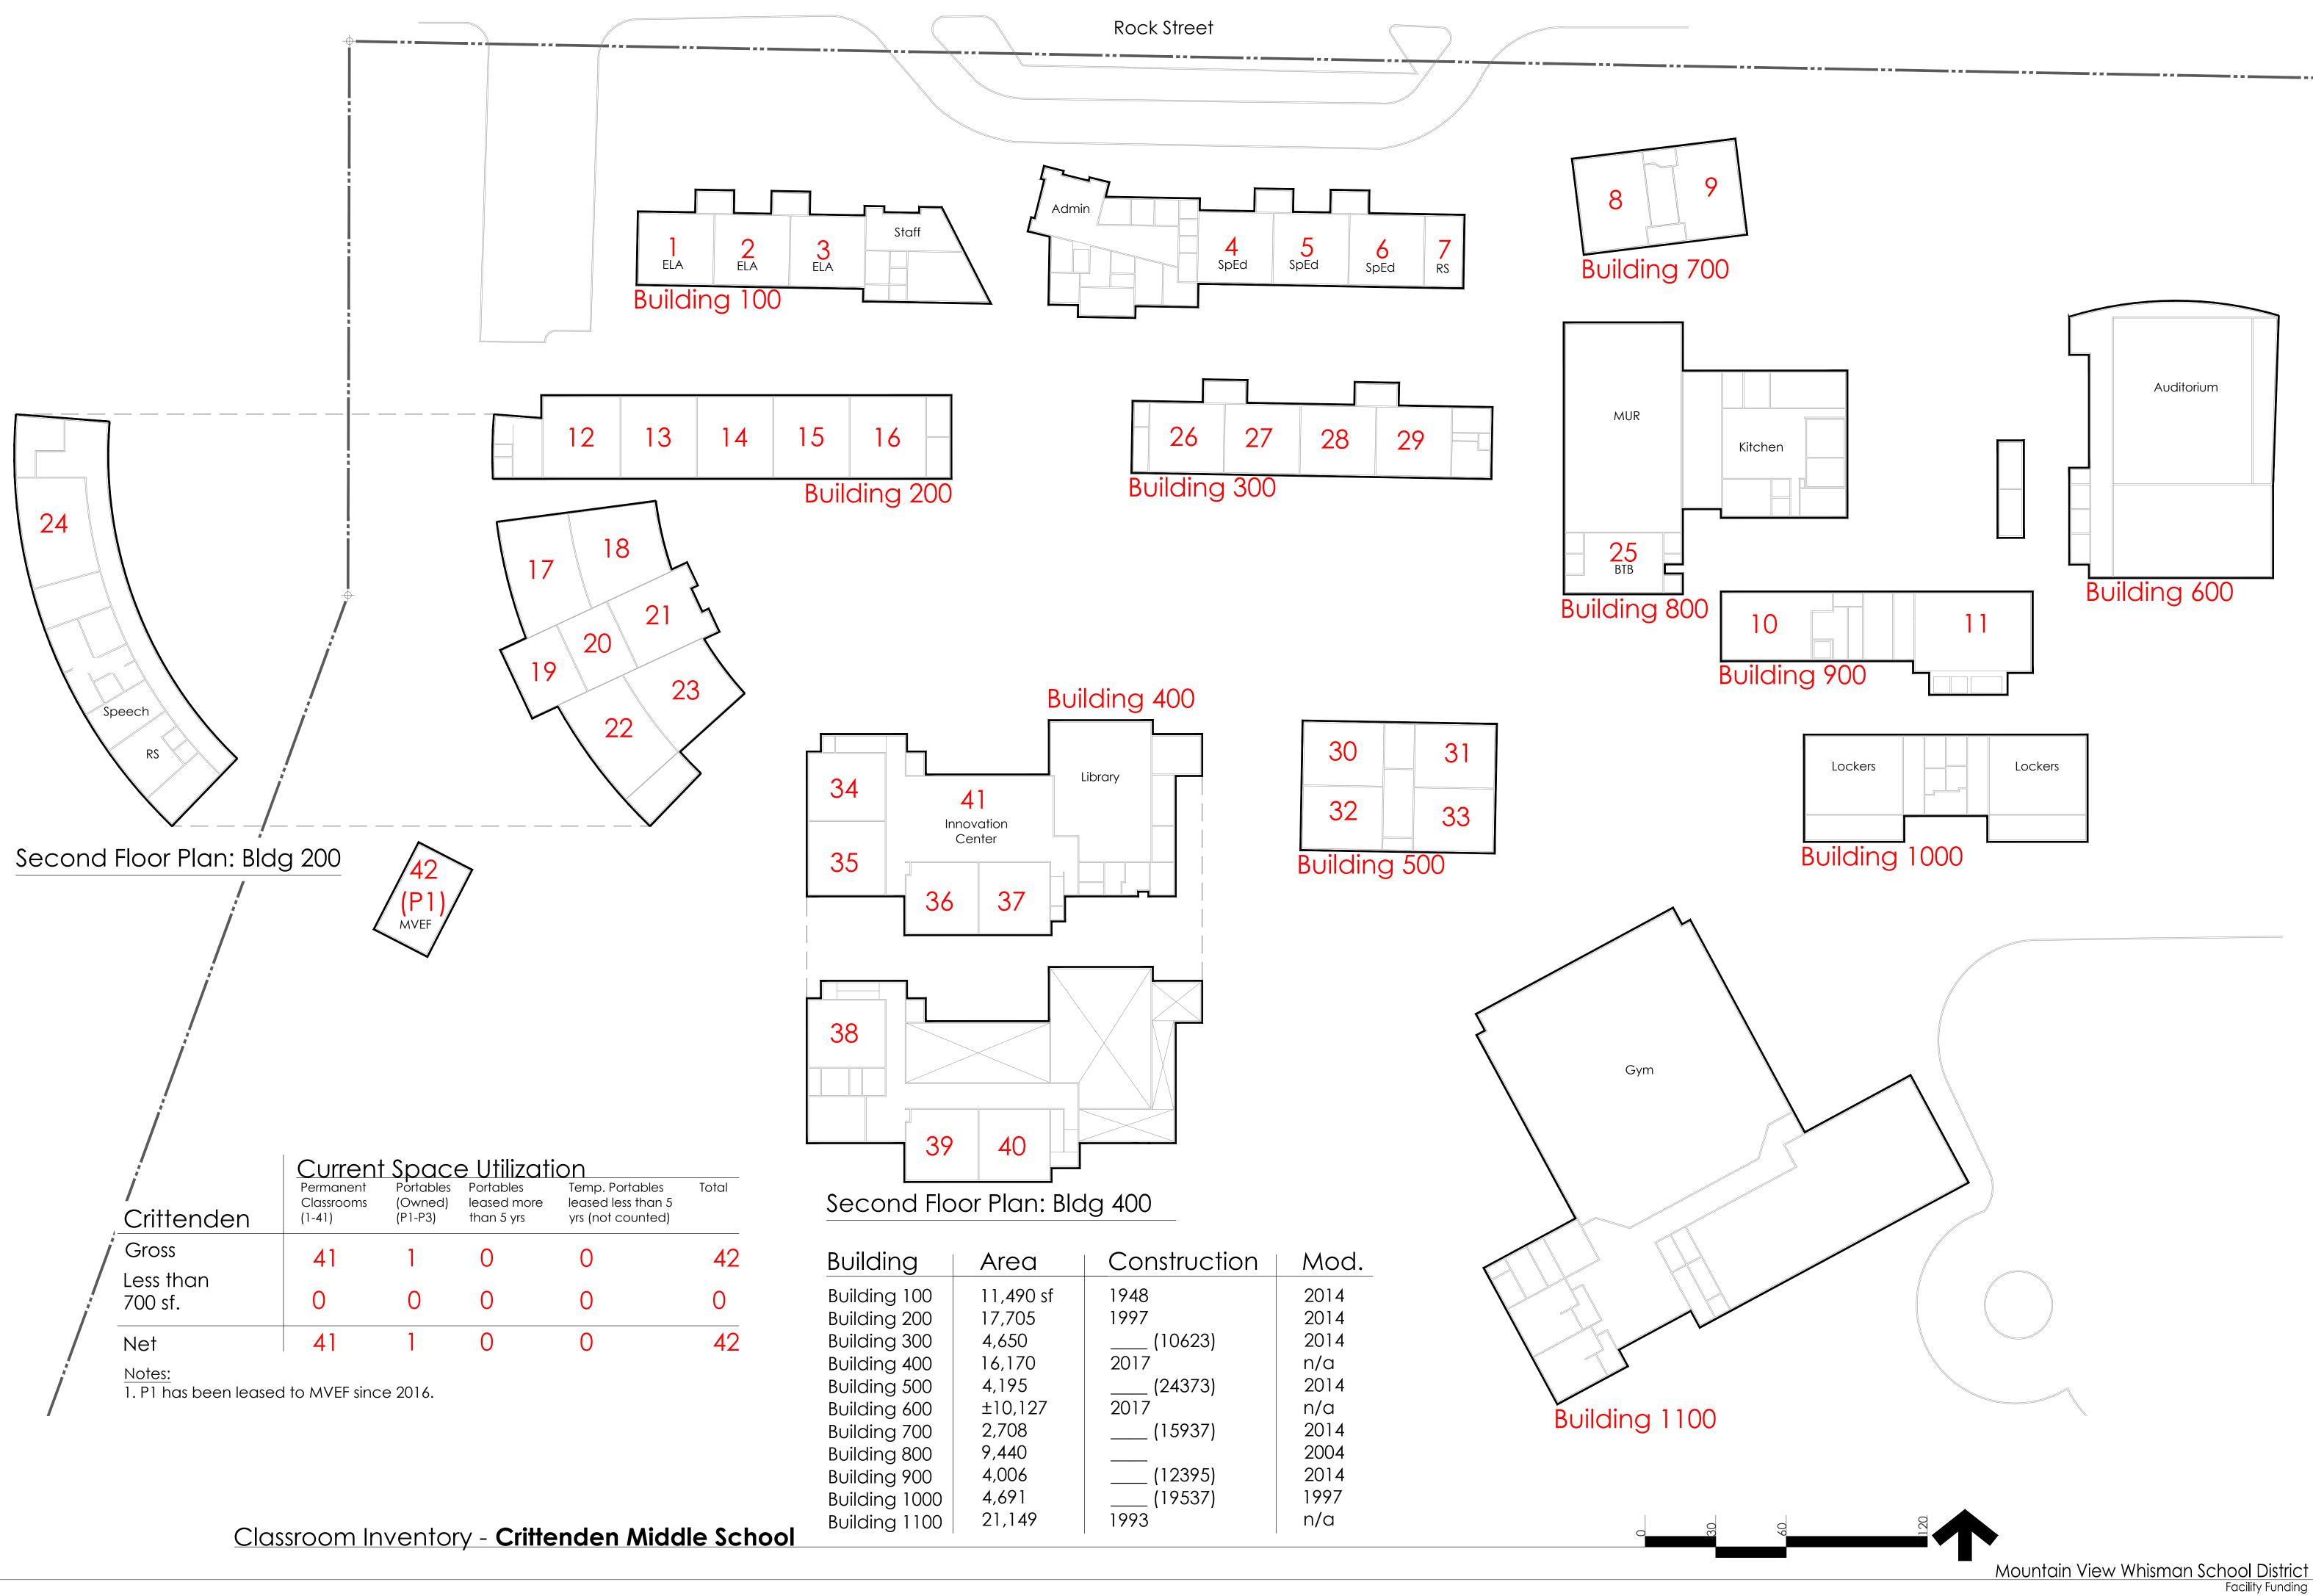

<u>Notes:</u> 1. Room 10 is less than 700 sf. Added to gross count. 2. Room 49 (P3) leased to City for BEAT, Before and After School Daycare.

| Unit        | Area     | Construction | Modernization |
|-------------|----------|--------------|---------------|
| Unit 1      | 1,813 sf |              | 2014          |
| Unit 2      | 5,146    | 1957         | 2014          |
| Unit 3      | 5,092    | 1957         | 2014          |
| Unit 4      | 5,175    | 1957         | 2014          |
| Unit 5      | 3,202    |              | 2014          |
| Unit 6      | 3,194    |              | 2015          |
| Unit 7      | 8,103    |              | 2017          |
| Unit 8      | 5,135    |              | 2014          |
| Unit 9      | 3,829    |              | 2014          |
| Unit 11     | 6,120    |              | 2014          |
| Unit 12     | 6,774    | 1993         | 2014          |
| Unit 13     | 9,516    |              | 2014          |
| Unit 14     | 9,232    | 2016         | n/a           |
| Unit 15     | ±2,880   | 2000         | 2014          |
| Unit 16     | ±2,880   | 2000         | 2014          |
| Unit 17     | 4,784    | 1993         | 2014          |
| Snack Shack | ±1,298   | 2005         | n/a           |
|             |          |              |               |