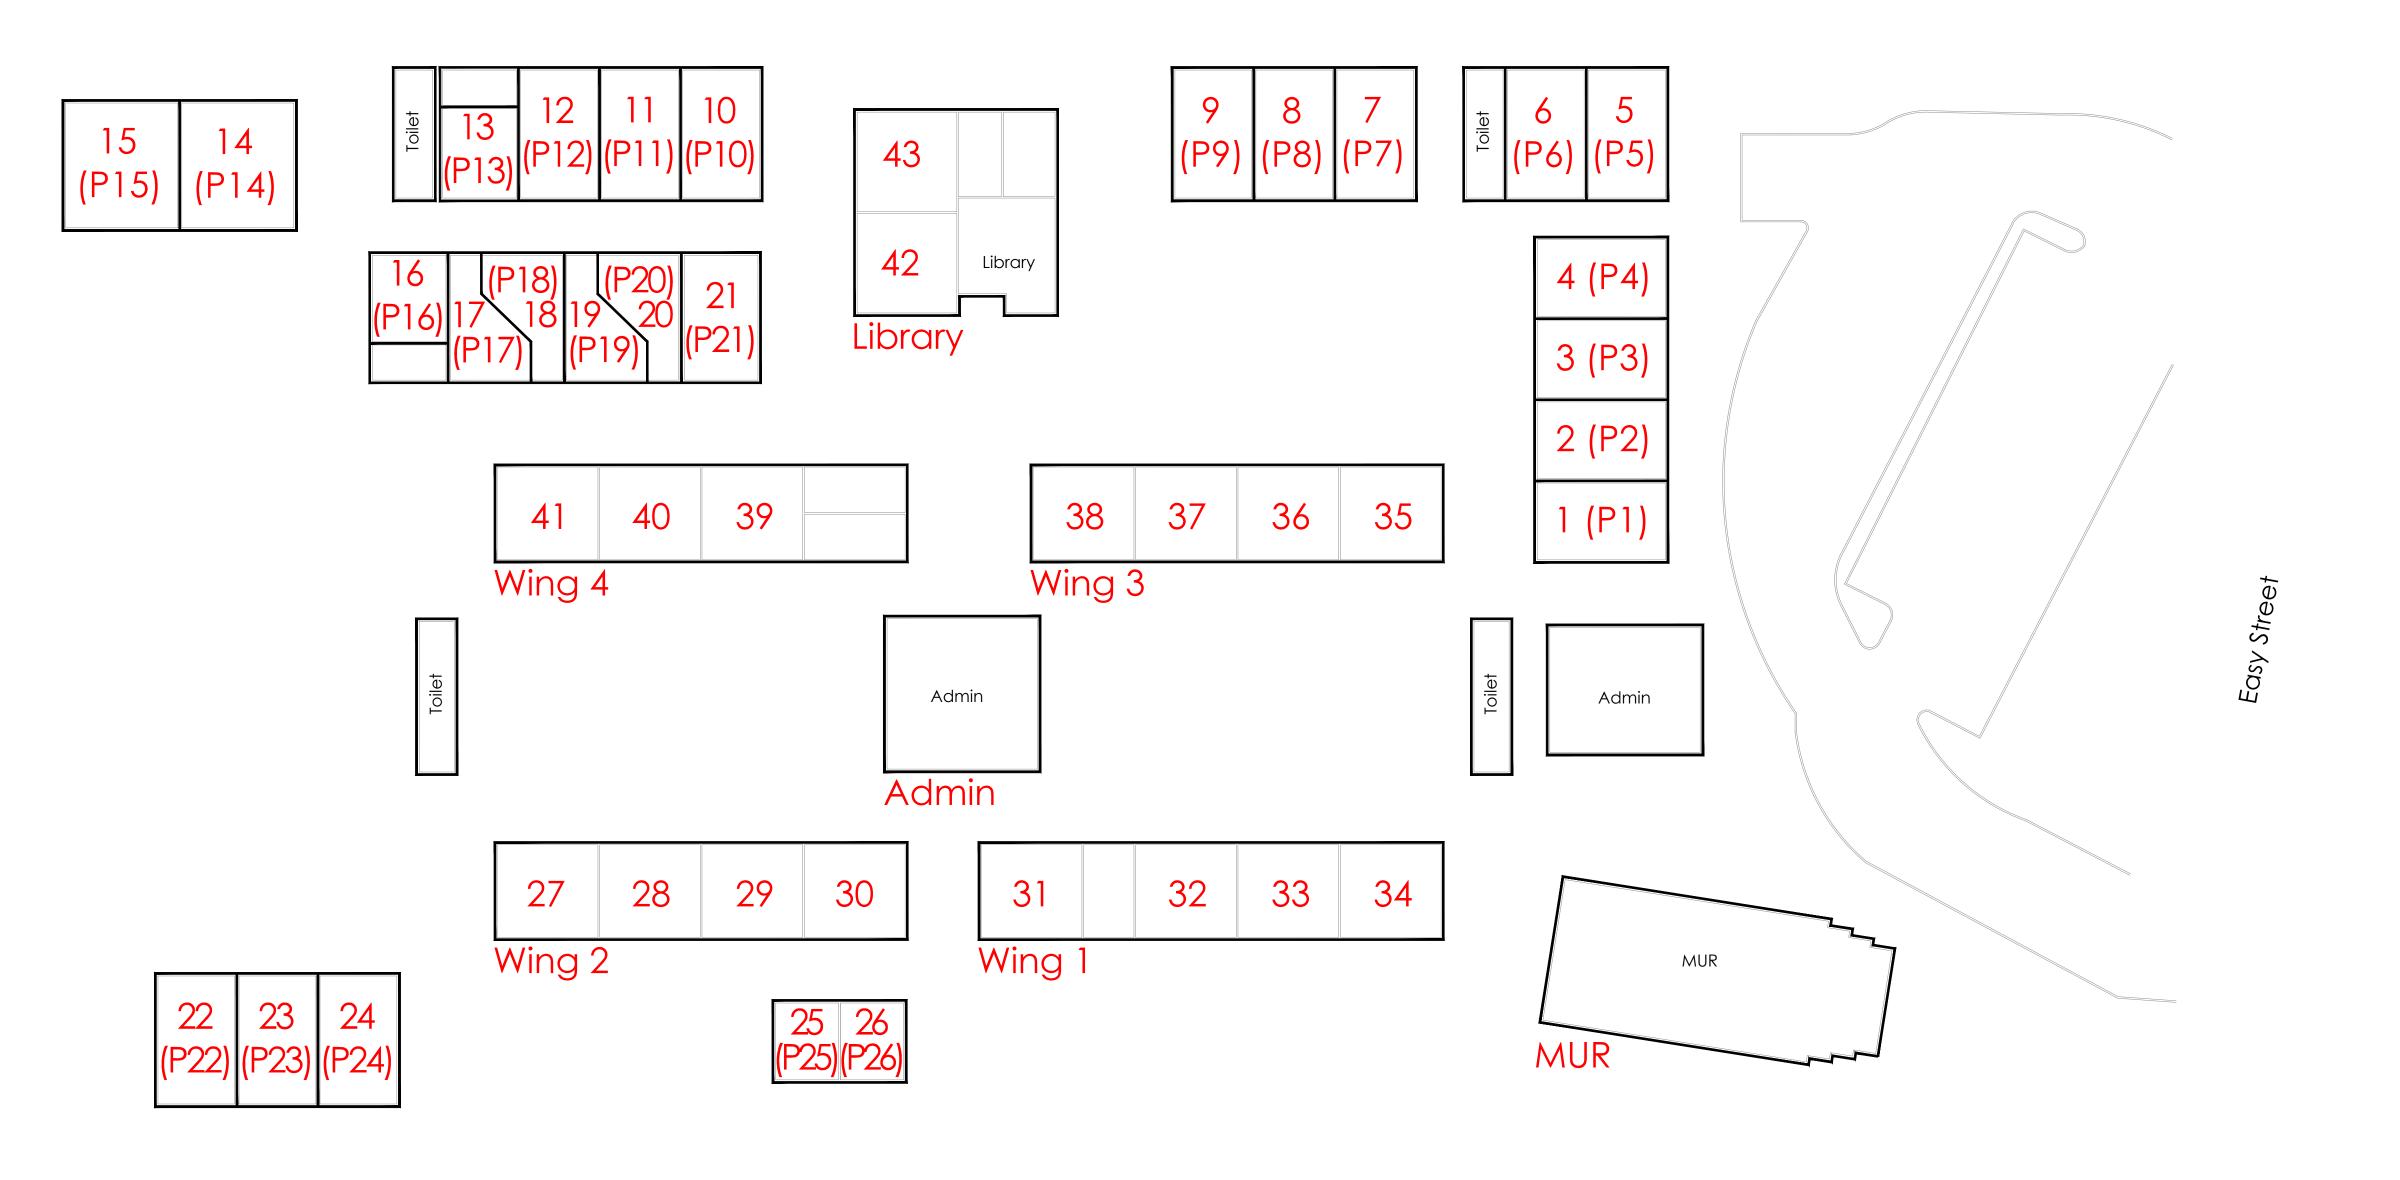

### odernization

| Slater               | Curren<br>Permanent<br>Classrooms<br>(27 - 43) | Portables<br>(Owned)<br>(P1 - P26) | e Utilization<br>Portables<br>leased more<br>than 5 yrs | ON<br>Temp. Portables<br>leased less than 5<br>yrs (not counted) | Total | Building<br>Admin<br>MUR   | Area<br>1,800 sf<br>±4,400 | Construction<br>(19773) | Mode |
|----------------------|------------------------------------------------|------------------------------------|---------------------------------------------------------|------------------------------------------------------------------|-------|----------------------------|----------------------------|-------------------------|------|
| Gross                | 17                                             | 26                                 | 0                                                       | 0                                                                | 43    | Library                    | 3,715                      |                         |      |
| Less than<br>700 sf. | 0                                              | -4                                 | 0                                                       | 0                                                                | -4    | Wing 1<br>Wing 2<br>Wing 3 | 4,118<br>3,660<br>3,660    | (19773)                 | 1994 |
| Net                  | 17                                             | 22                                 | 0                                                       | 0                                                                | 39    | Wing 4                     | 3,660                      | (22295)                 | 1994 |
| Notor                |                                                |                                    |                                                         |                                                                  |       |                            |                            |                         |      |

Notes: 1. Rooms 13, 16, 25, and 26 are less than 700 sf. Added to gross count.

<u>Classroom Inventory - Whisman Elementary School</u> LEASED German International School of Silicon Valley, Yew Chung International School