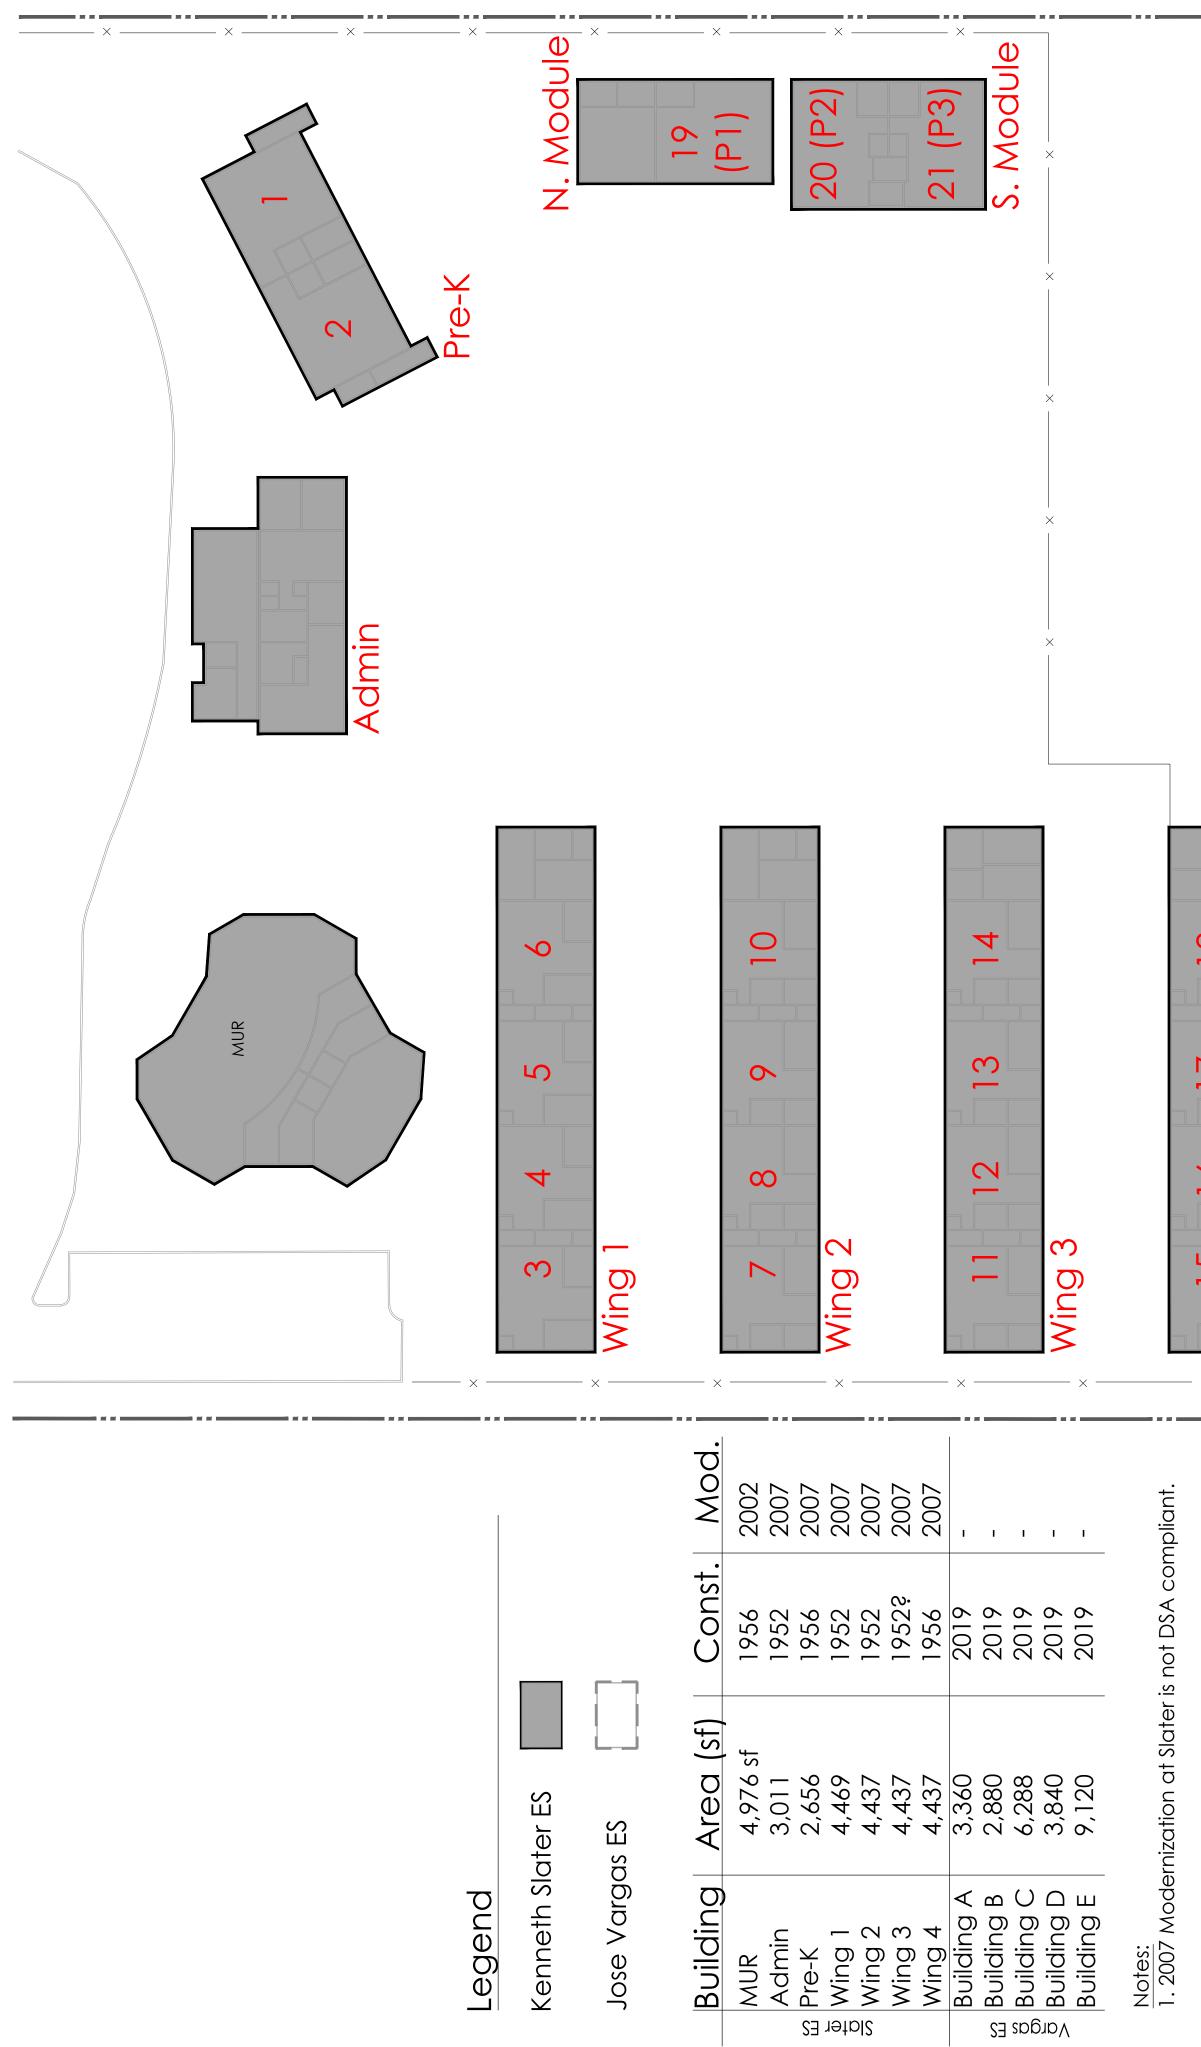

### Legend

Stevenson ES

Temp. District Office

| Wing 3 4,437<br>Wing 4 437                                             |                                     | <b>റം</b>                        | 2007<br>2007          |                                                                                             |         |                |               |       |
|------------------------------------------------------------------------|-------------------------------------|----------------------------------|-----------------------|---------------------------------------------------------------------------------------------|---------|----------------|---------------|-------|
| <b>∀</b>                                                               |                                     |                                  |                       |                                                                                             |         |                |               |       |
| В                                                                      |                                     | - 19                             |                       |                                                                                             | 12      | <b>1</b> 3     |               |       |
| U                                                                      |                                     | - 19                             |                       |                                                                                             |         |                |               |       |
|                                                                        | 40 2019                             |                                  |                       | Wina 3                                                                                      |         |                | ×   ×   ×     | <br>× |
| Building E 9,120                                                       |                                     |                                  | × —                   |                                                                                             |         |                |               |       |
| Notes: $\frac{1}{1}$ 2007 Modernization of Slater is not DSA compliant |                                     |                                  | +                     |                                                                                             |         |                |               |       |
|                                                                        |                                     |                                  |                       |                                                                                             |         |                |               |       |
|                                                                        |                                     |                                  | × —                   | 15                                                                                          | 16      | 17             |               |       |
|                                                                        |                                     |                                  |                       |                                                                                             |         |                |               |       |
|                                                                        |                                     |                                  |                       | Wing 4                                                                                      |         |                |               |       |
|                                                                        | <b>CULTEN</b><br>Permanent          |                                  | e Utilizatio          | Temp. Portables                                                                             | Total   |                |               | (bd)  |
| Slater                                                                 | (1 - 18)                            | (P1-P12)                         | than 5 yrs            | yrs (not counted)                                                                           |         |                |               |       |
| Gross                                                                  | 18                                  | S                                | 0                     | 0                                                                                           | 21      | (P4)           |               |       |
| Less than                                                              |                                     | (                                | (                     | (                                                                                           | Ţ       |                |               |       |
| 700 sf.                                                                | 9                                   | 0                                | 0                     | 0                                                                                           | -16     | (P.5)          |               |       |
| Net                                                                    | 2                                   | Э                                | 0                     | 0                                                                                           | 2       |                |               |       |
| <u>Notes:</u><br>1 Goode Childre                                       | n's Cantar of Tha                   |                                  | st haan within        | Notes:<br>1 Goode Children's Center of The Woods has heen within the Slater site since 2004 |         |                |               |       |
|                                                                        |                                     |                                  |                       |                                                                                             | .+007 0 |                |               |       |
|                                                                        | Current                             | Spac                             | e Utilizatio          |                                                                                             |         | (P6) (P7) (P8) |               |       |
|                                                                        | Permanent<br>Classrooms<br>(1 - 18) | Portables<br>(Owned)<br>(P1-P10) |                       | Temp. Portables<br>leased less than 5<br>vrs (not counted)                                  | Total   |                |               |       |
|                                                                        |                                     |                                  |                       |                                                                                             |         |                |               |       |
| Gross                                                                  | <u>∞</u>                            | <b>N</b>                         | C                     | 0                                                                                           | 7       |                |               |       |
| Less than<br>700 sf.                                                   | 0                                   | 0                                | 0                     | 0                                                                                           | 0       | Bldg           | C             |       |
| Net                                                                    | 18                                  | က                                | 0                     | 0                                                                                           | 21      |                |               |       |
| <u>Notes:</u><br>1. Vargas Element                                     | tary School to be                   | complete                         | completed Summer 2019 | 6.                                                                                          |         | (P1) (P2) (P3) |               |       |
| 2. P3 - P11 to be removed Summer 2019.                                 | emoved Summe                        | ır 2019.                         |                       |                                                                                             |         |                |               |       |
|                                                                        |                                     |                                  |                       |                                                                                             |         |                | Future<br>MUR |       |
|                                                                        |                                     |                                  |                       |                                                                                             |         |                |               |       |