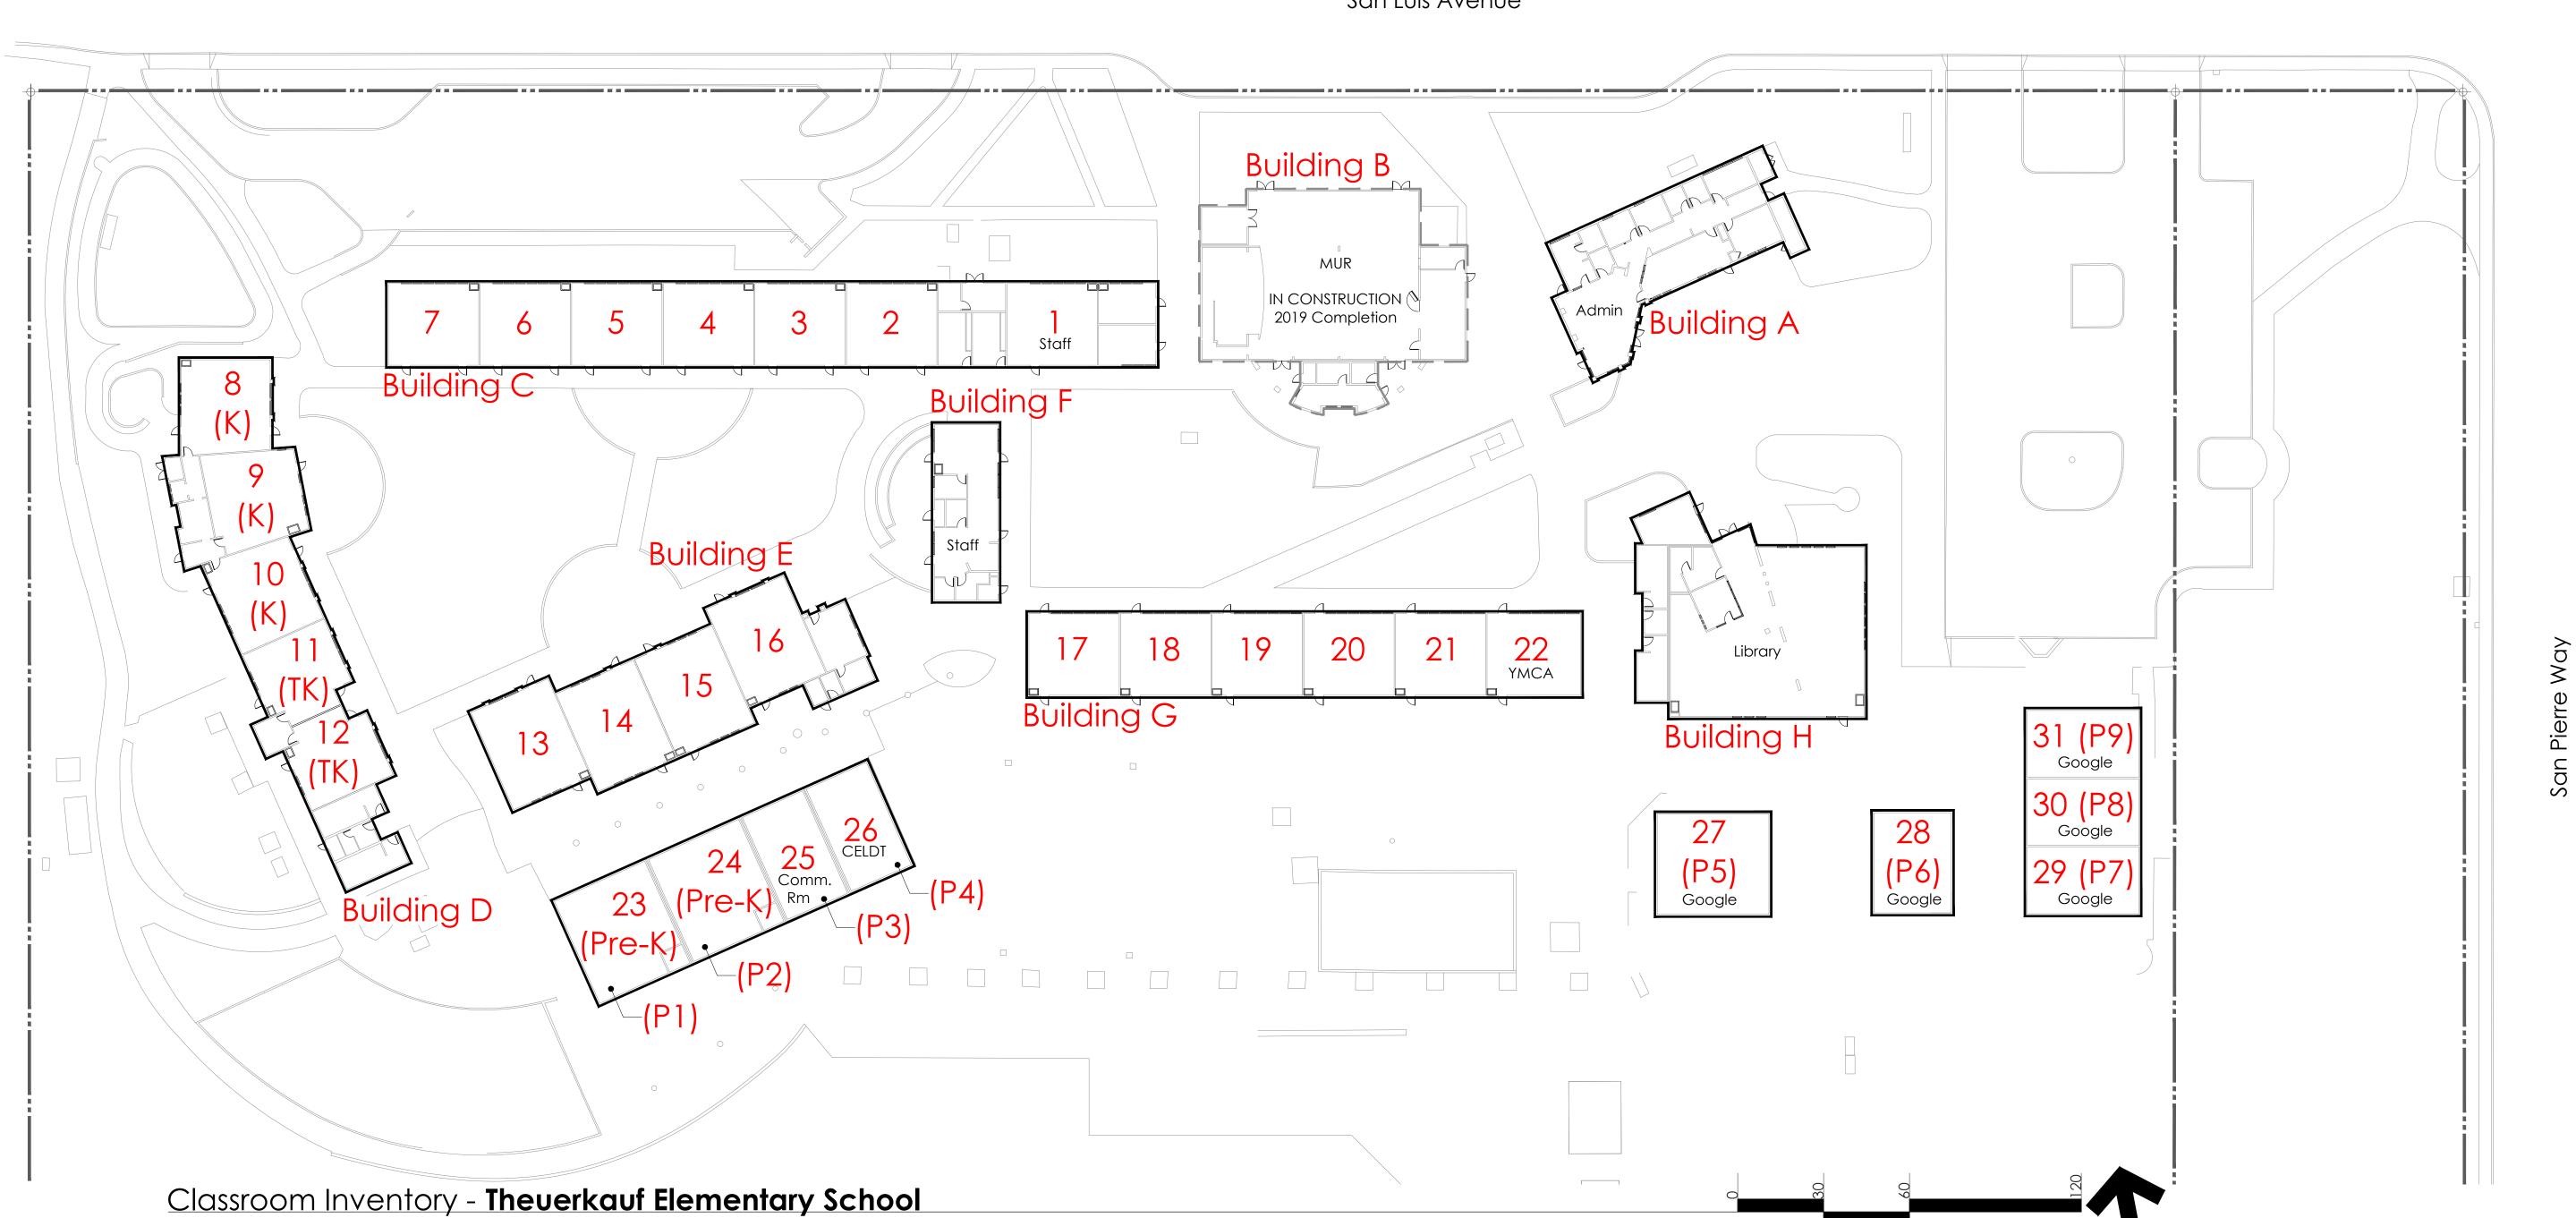

lssued: 05/17/2019

intain Vie

|                      |                                     |                                 | e Utilizatio                           |                                                            |       | Building                 | Area              | Construction | Мос                  |
|----------------------|-------------------------------------|---------------------------------|----------------------------------------|------------------------------------------------------------|-------|--------------------------|-------------------|--------------|----------------------|
| Theuerkauf           | Permanent<br>Classrooms<br>(1 - 22) | Portables<br>(Owned)<br>(P1-P9) | Portables<br>leased more<br>than 5 yrs | Temp. Portables<br>leased less than 5<br>yrs (not counted) | Total | Building A<br>Building B | 3,150 sf<br>4,211 | 1956<br>1952 | 2018<br>2019         |
| Gross                | 22                                  | 9                               | 0                                      | 0                                                          | 31    | Building C<br>Building D | 8,060<br>6,276    | 1952<br>1998 | 2018<br>2018         |
| Less than<br>700 sf. | 0                                   | 0                               | 0                                      | 0                                                          | 0     | Building E<br>Building F | 4,4827<br>1,300   | 1998<br>1956 | 2018<br>2018<br>2018 |
| Net                  | 22                                  | 9                               | 0                                      | 0                                                          | 31    | Building G               | 5,352             | 1956         | 2018                 |
| Notes:               |                                     |                                 |                                        |                                                            |       | Building H               | 4,793             | 1985         | 2018                 |

Not 1. Room 22 has been leased to YMCA Kids' Place since 2004. 2. Rooms 27-31 have been leased to Google since 2004.

San Luis Avenue