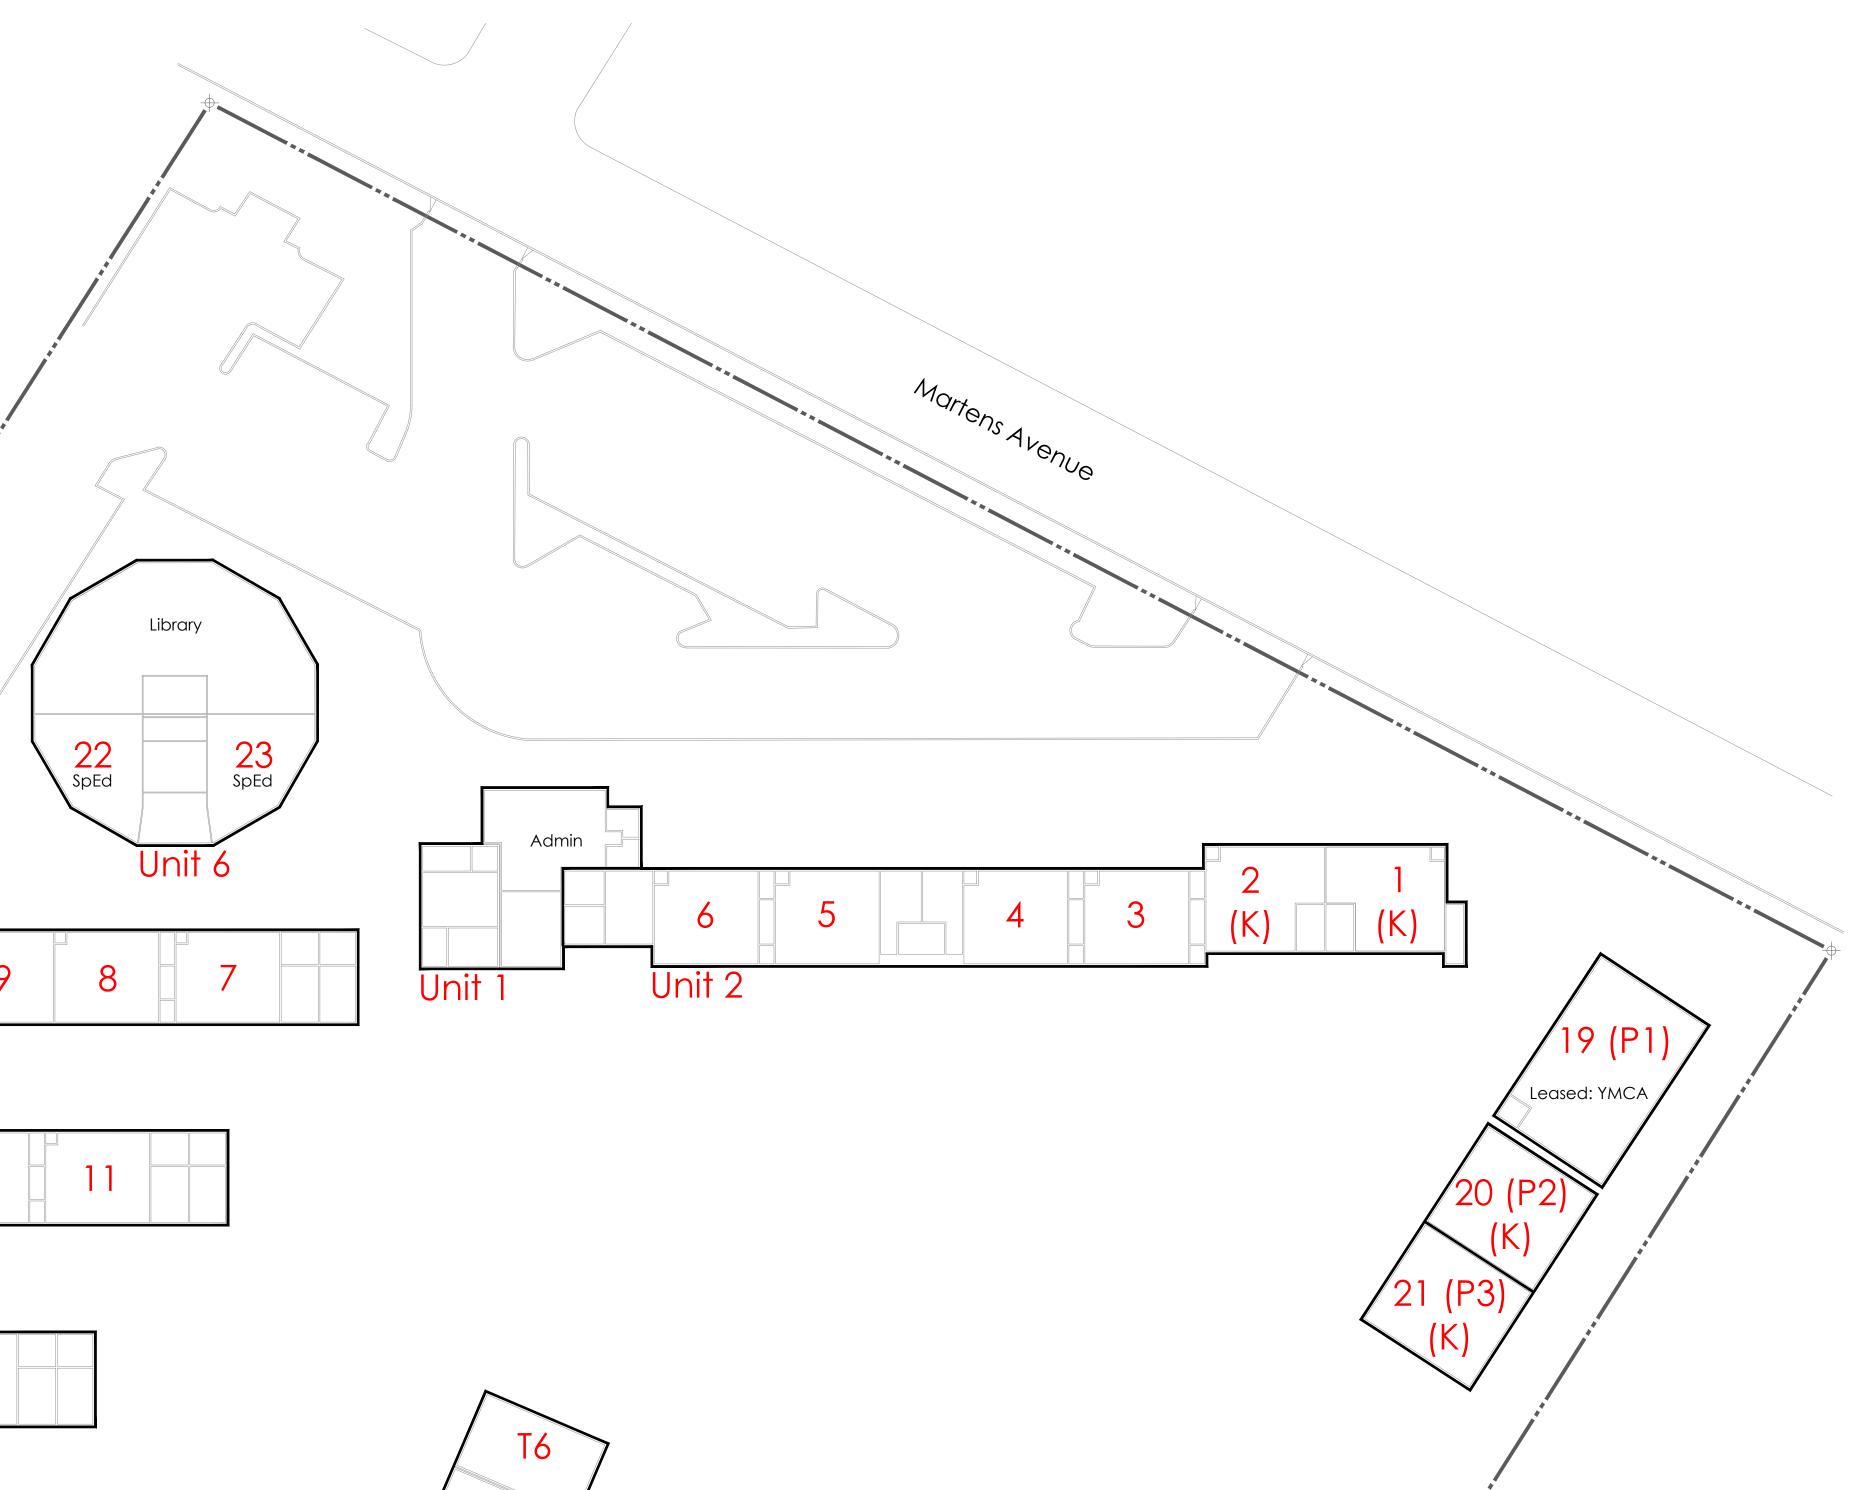

|           | Current                             | -<br>Spac                       | e Utilizatio                           | on                                                         |       | Unit             | Area              | Const.       |
|-----------|-------------------------------------|---------------------------------|----------------------------------------|------------------------------------------------------------|-------|------------------|-------------------|--------------|
| Jff       | Permanent<br>Classrooms<br>(1 - 18) | Portables<br>(Owned)<br>(P1-P3) | Portables<br>leased more<br>than 5 yrs | Temp. Portables<br>leased less than 5<br>yrs (not counted) | Total | Unit 1<br>Unit 2 | 3,050 sf<br>7,169 | 1957<br>1957 |
| 5         | 20                                  | 3                               | 0                                      | (6)                                                        | 23    | Unit 3<br>Unit 4 | 4,724<br>4,735    | 1957<br>1959 |
| han<br>f. | 0                                   | 0                               | 0                                      | 0                                                          | 0     | Unit 5<br>Unit 6 | 4,735<br>4,976    | 1959<br>1965 |
|           | 20                                  | 3                               | 0                                      | 0                                                          | 23    | MUR              | 6,288             | 2018         |

Notes: 1. Room 19 has been leased to YMCA Kids' Place since 2004.

DTA Dreiling Terrones Architecture Inc. Architecture | Infrastructure | Environments

|                      | Curren                              | t Spac                          | e Utilizatio | on                                                         |       | Unit             | Area              | Const.       | / |
|----------------------|-------------------------------------|---------------------------------|--------------|------------------------------------------------------------|-------|------------------|-------------------|--------------|---|
| Landels              | Permanent<br>Classrooms<br>(1 - 18) | Portables<br>(Owned)<br>(P1-P2) |              | Temp. Portables<br>leased less than 5<br>yrs (not counted) | Total | Unit 1<br>Unit 2 | 2,605 sf<br>7,169 | 1957<br>1957 |   |
| Gross                | 22                                  | 2                               | 0            | (10)                                                       | 24    | Unit 3<br>Unit 4 | 4,724<br>4,735    | 1957<br>1959 |   |
| Less than<br>700 sf. | 0                                   | 0                               | 0            | 0                                                          | 0     | Unit 5<br>Unit 6 | 4,735 4,976       | 1959<br>1965 |   |
| Net                  | 22                                  | 2                               | 0            | 0                                                          | 24    | MUR              | 6,288             | 2018         |   |