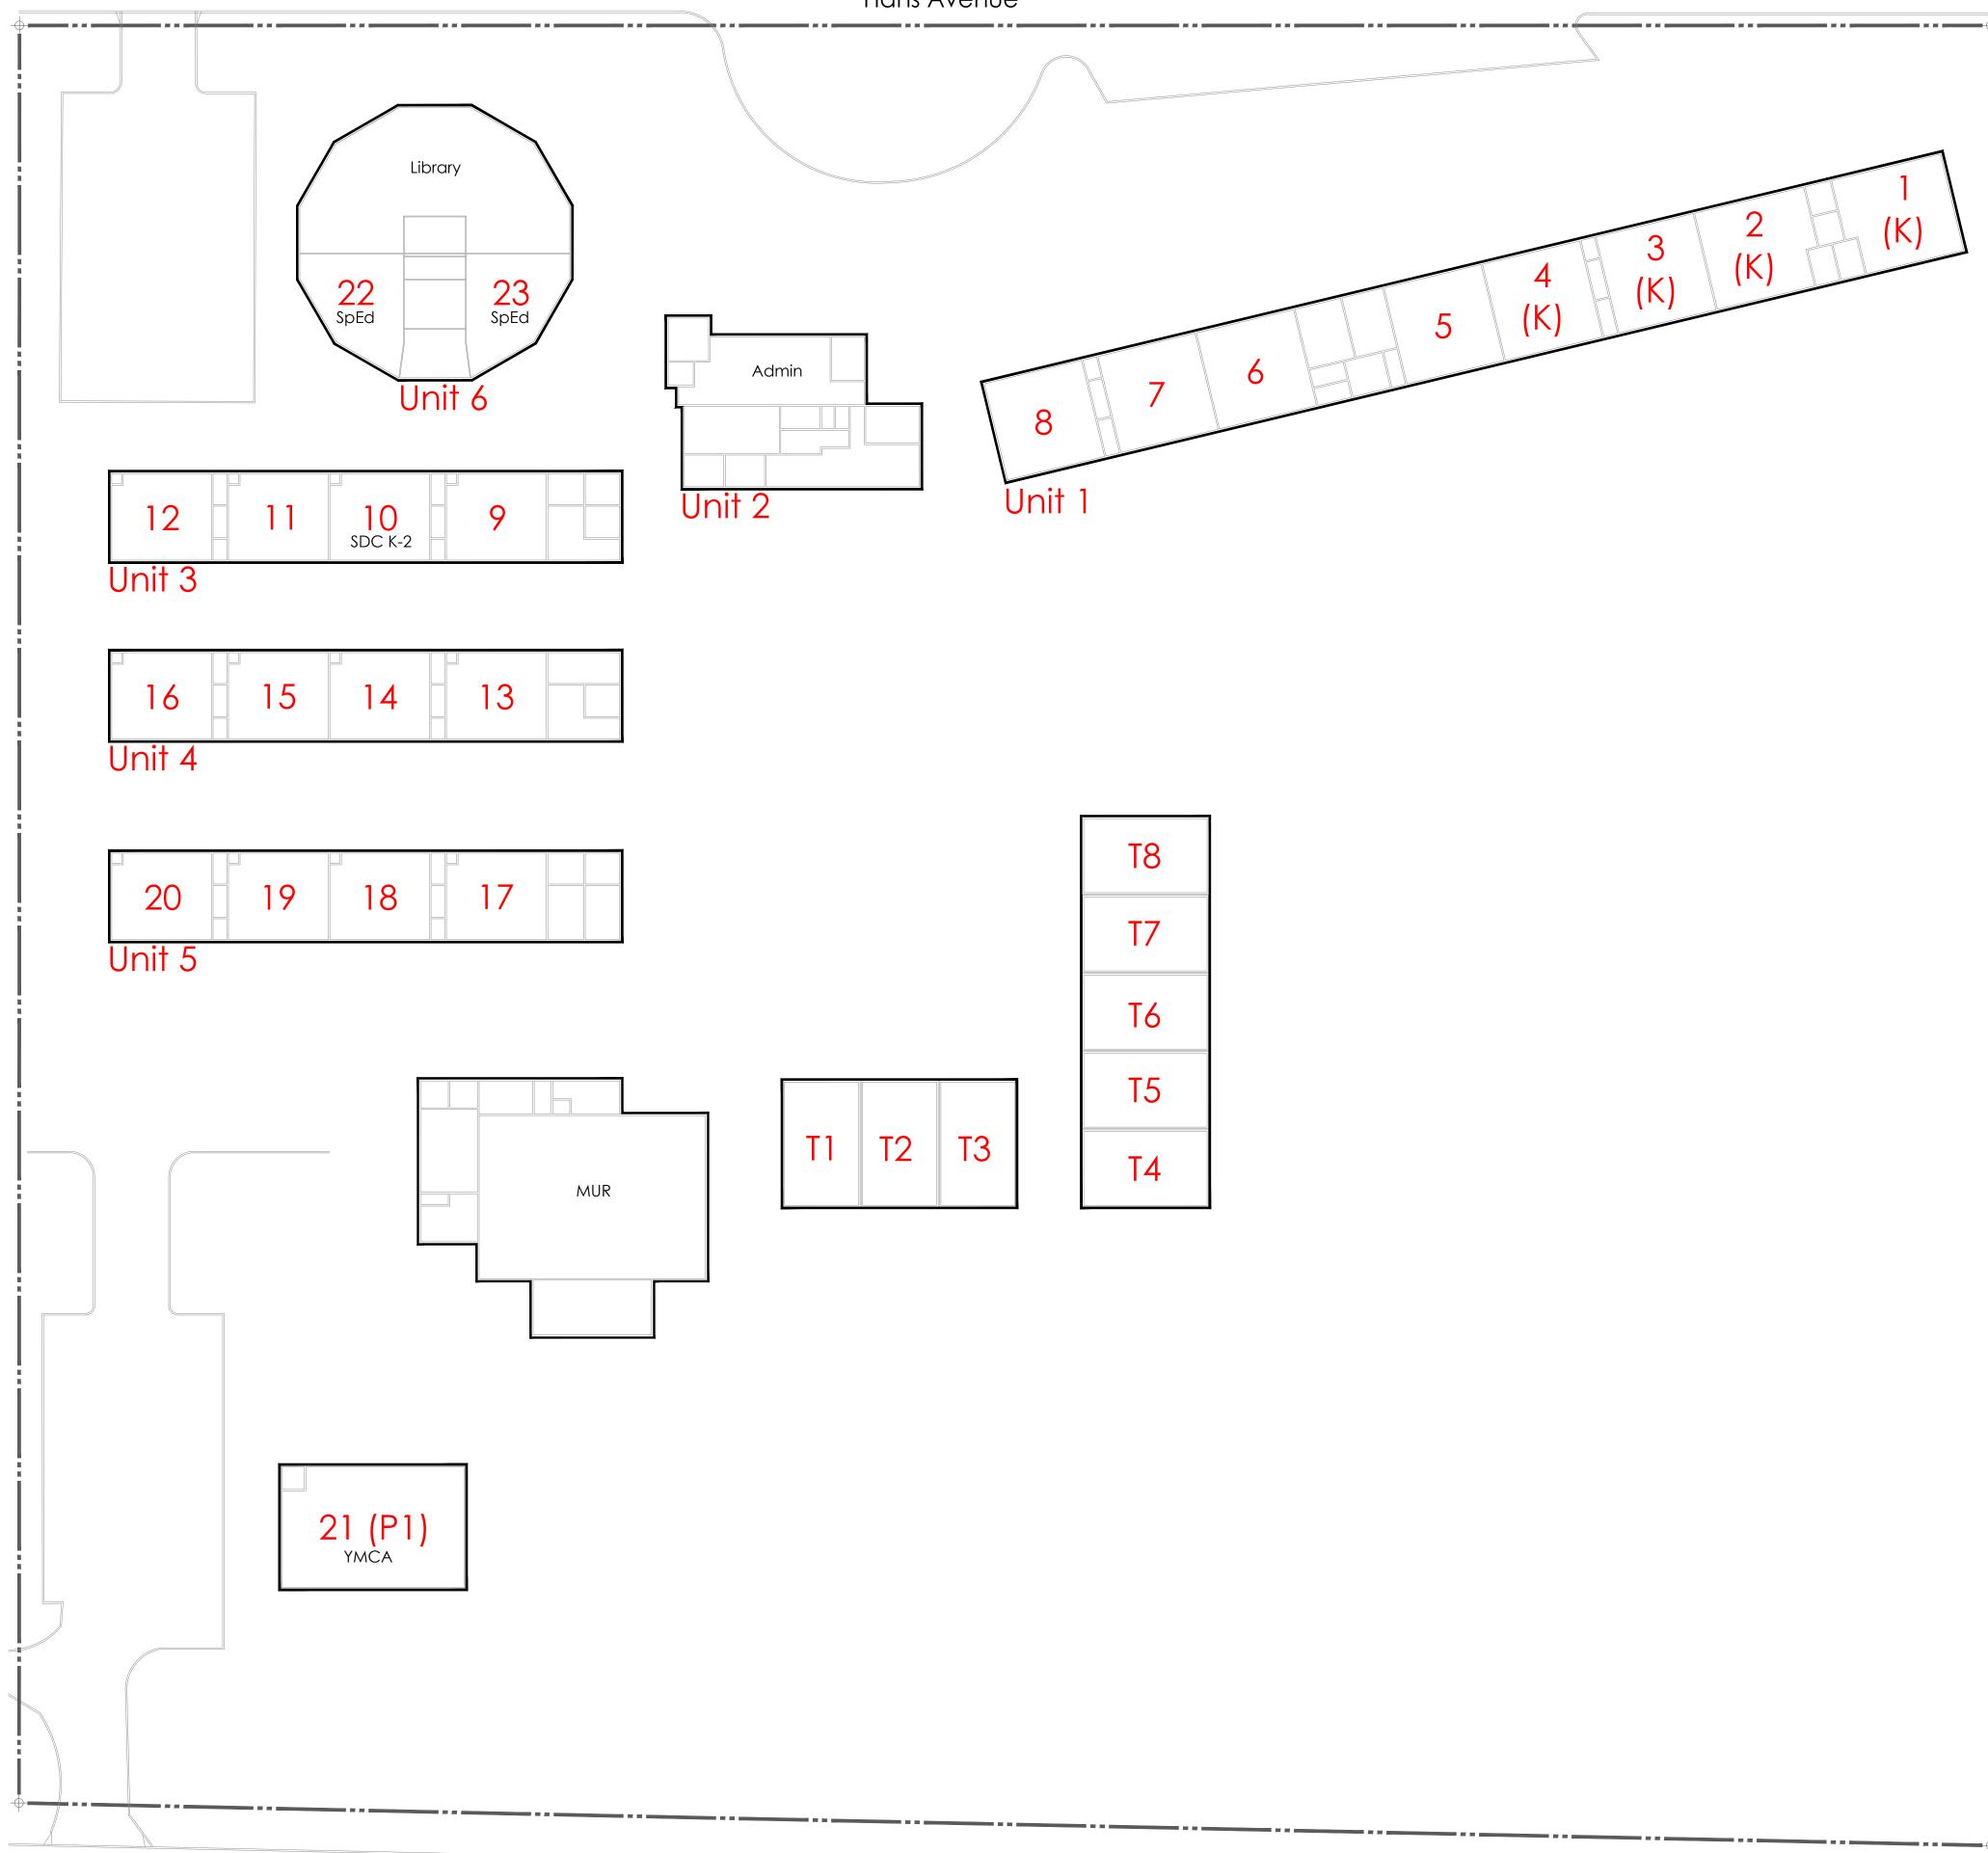

### **APPENDIX A**

MVWSD MASTER FACILITIES PLAN November 2019

Classroom Inventory - Benjamin Bubb Elementary School

| Т8 |
|----|
| Τ7 |
| Т6 |
| Т5 |
| T4 |

| <b>T</b> 1 | T2 | 7 | [3 |
|------------|----|---|----|
|------------|----|---|----|

| Benjamin<br>Bubb     | Current<br>Permanent<br>Classrooms<br>(1 - 20) | Portables<br>(Owned)<br>(P1) | e Utilizatio<br>Portables<br>leased more<br>than 5 yrs | DN<br>Temp. Portables<br>leased less than 5<br>yrs (not counted) | Total |
|----------------------|------------------------------------------------|------------------------------|--------------------------------------------------------|------------------------------------------------------------------|-------|
| Gross                | 22                                             | 1                            | 0                                                      | (8)                                                              | 23    |
| Less than<br>700 sf. | 0                                              | 0                            | 0                                                      | 0                                                                | 0     |
| Net                  | 22                                             | 1                            | 0                                                      | (0)                                                              | 23    |

Notes:

1. Room 21 has been leased to YMCA Kids' Place since 2004.

| Unit   | Area     | Construction | Modernization |
|--------|----------|--------------|---------------|
| Unit 1 | 8,335 sf | 1953         | 2018          |
| Unit 2 | 2,965    | 1953         | 2018          |
| Unit 3 | 4,715    | 1954         | 2018          |
| Unit 4 | 4,715    | 1954         | 2018          |
| Unit 5 | 4,715    | 1958         | 2018          |
| Unit 6 | 5,222    | 1965         | 2018          |
| MUR    | 6,288    | 2018         | n/a           |
|        |          |              |               |