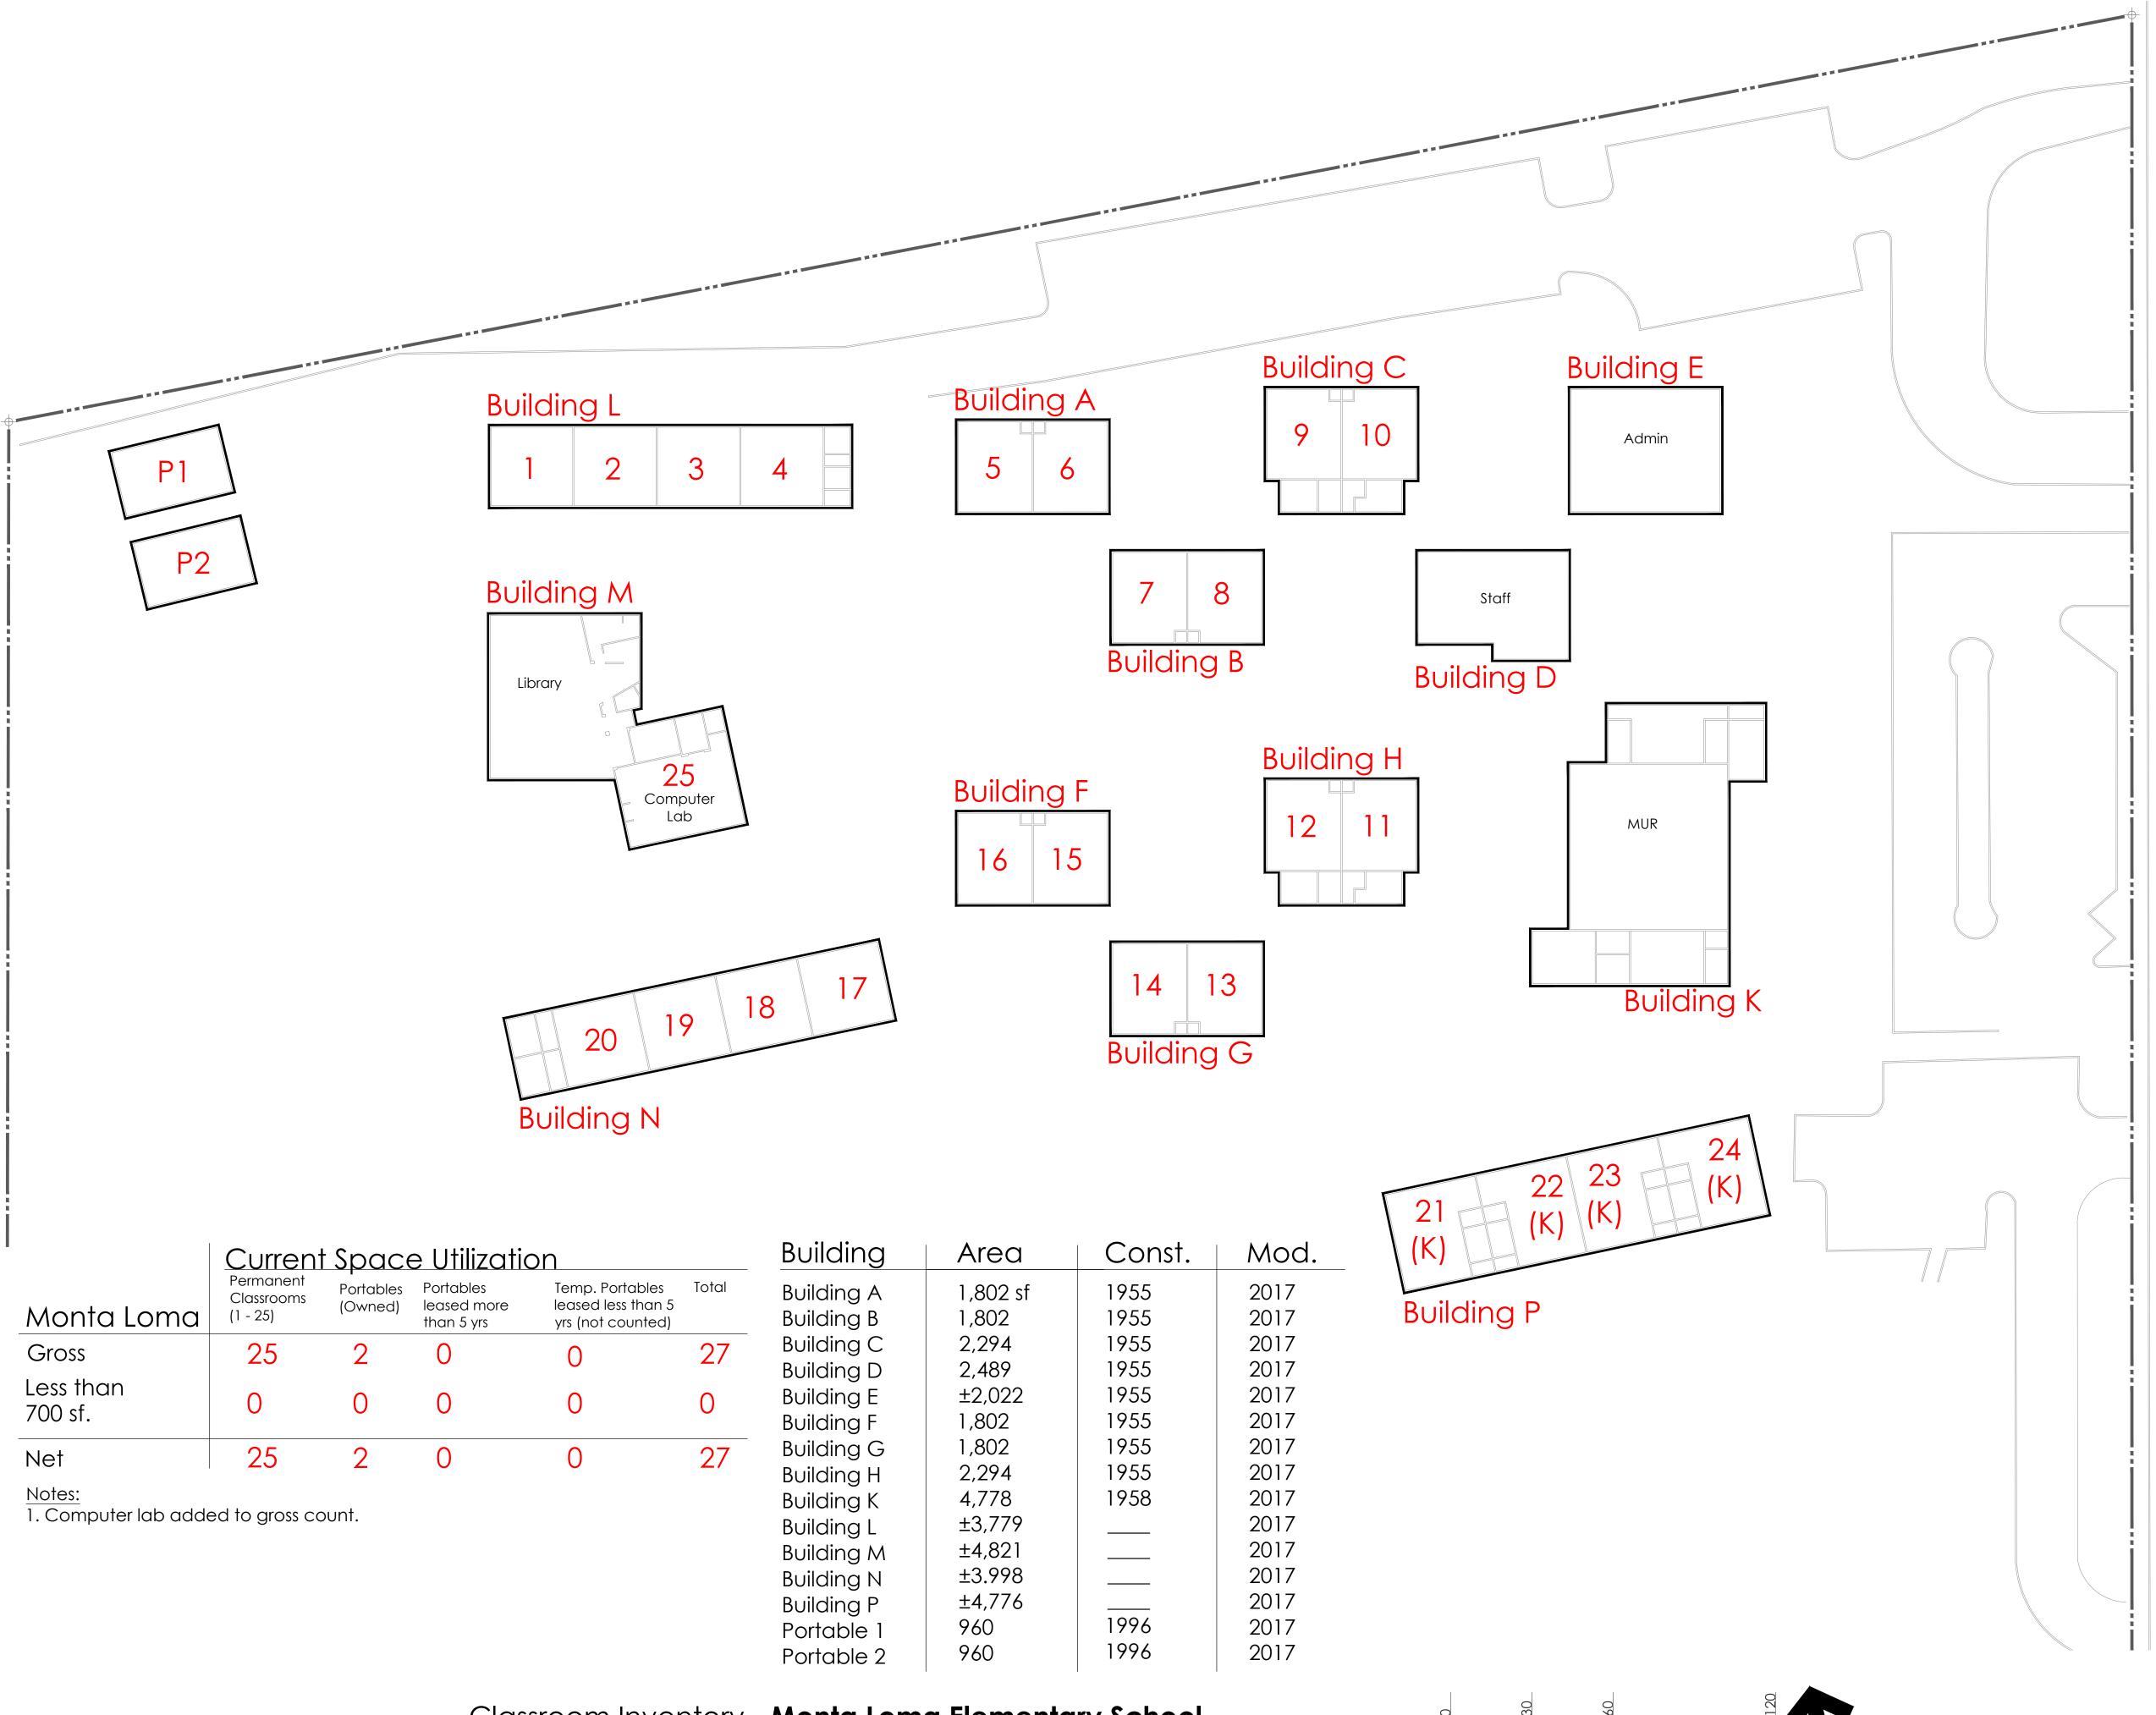

Mountain View Whisman School District Facility Funding

Classroom Inventory - Monta Loma Elementary School

Tho

Mountain View Whisman School District Facility Funding

| Stevenson            | Curren<br>Permanent<br>Classrooms | Portables<br>(Owned)<br>(P1 - P14) | <u>Utilization</u><br>Portables<br>leased more<br>than 5 yrs | DN<br>Temp. Portables<br>leased less than 5<br>yrs (not counted) | Total |
|----------------------|-----------------------------------|------------------------------------|--------------------------------------------------------------|------------------------------------------------------------------|-------|
| Gross                | 18                                | 3                                  | 0                                                            | 0                                                                | 21    |
| Less than<br>700 sf. | 0                                 | 0                                  | 0                                                            | 0                                                                | 0     |
| Net                  | 18                                | 3                                  | 0                                                            | 0                                                                | 21    |