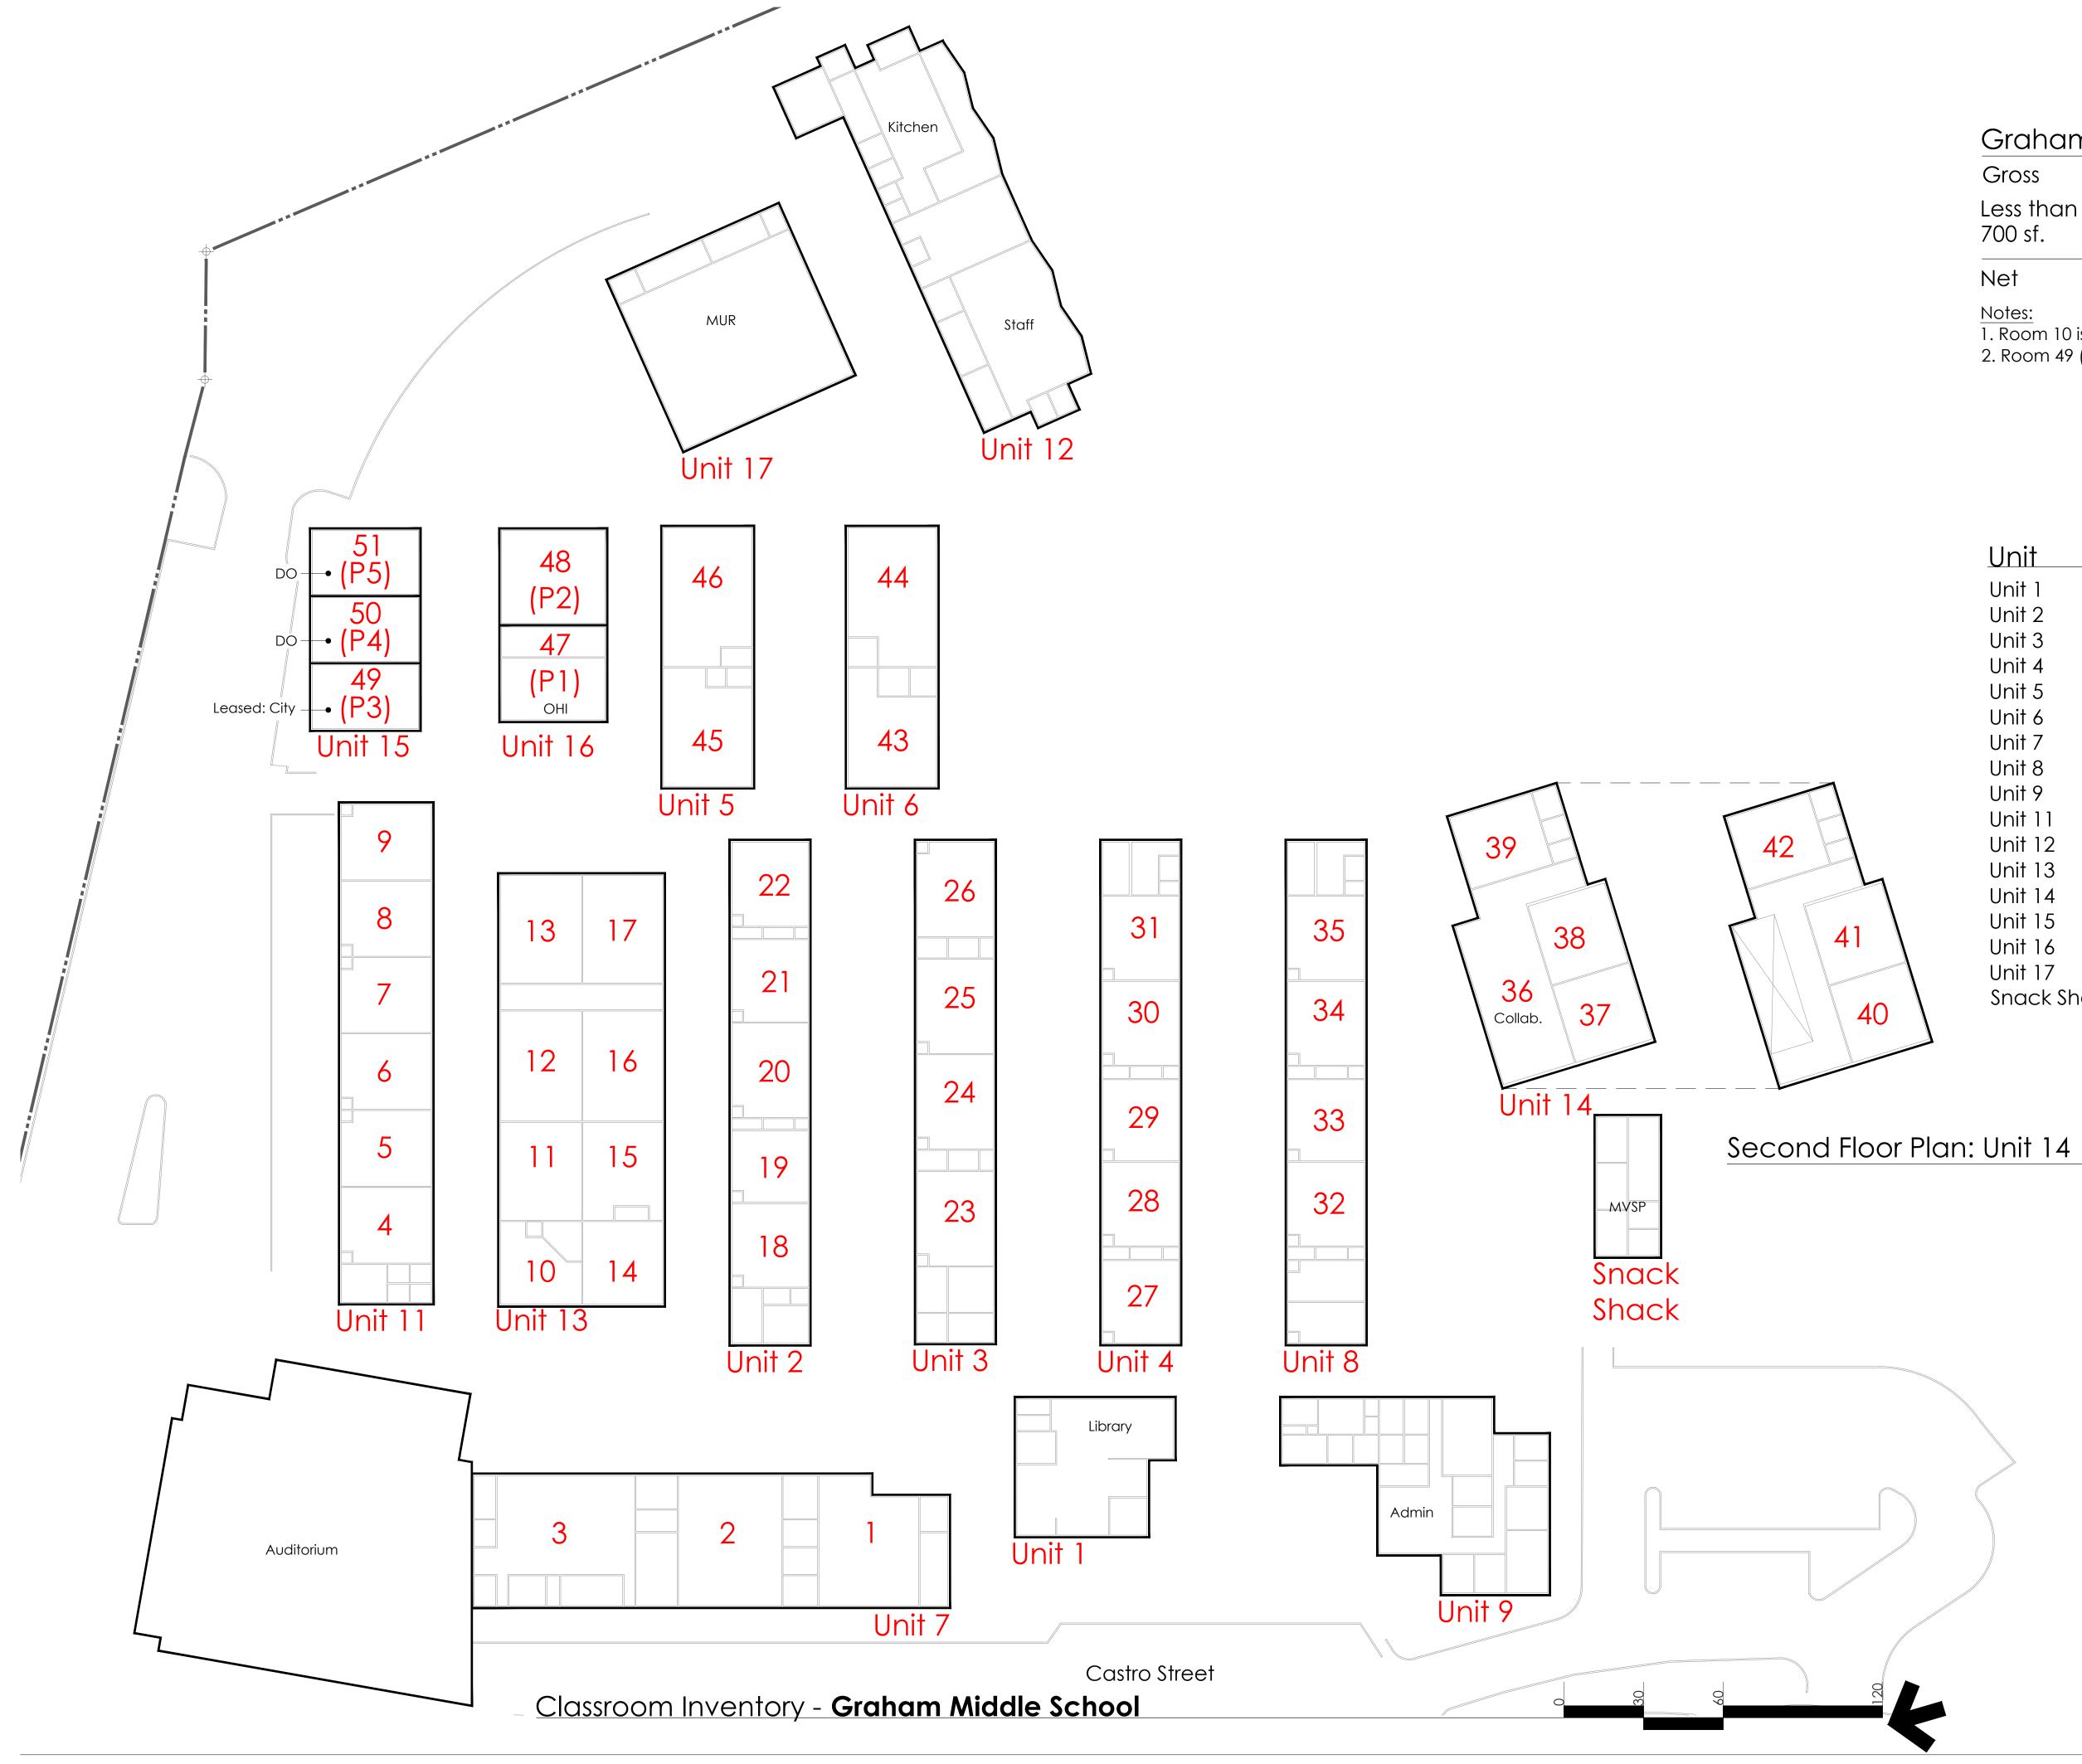

<u>Notes:</u> 1. Room 10 is less than 700 sf. Added to gross count. 2. Room 49 (P3) leased to City for BEAT, Before and After School Daycare.

| Unit        | Area     | Construction | Modernization |
|-------------|----------|--------------|---------------|
| Unit 1      | 1,813 sf |              | 2014          |
| Unit 2      | 5,146    | 1957         | 2014          |
| Unit 3      | 5,092    | 1957         | 2014          |
| Unit 4      | 5,175    | 1957         | 2014          |
| Unit 5      | 3,202    |              | 2014          |
| Unit 6      | 3,194    |              | 2015          |
| Unit 7      | 8,103    |              | 2017          |
| Unit 8      | 5,135    |              | 2014          |
| Unit 9      | 3,829    |              | 2014          |
| Unit 11     | 6,120    |              | 2014          |
| Unit 12     | 6,774    | 1993         | 2014          |
| Unit 13     | 9,516    |              | 2014          |
| Unit 14     | 9,232    | 2016         | n/a           |
| Unit 15     | ±2,880   | 2000         | 2014          |
| Unit 16     | ±2,880   | 2000         | 2014          |
| Unit 17     | 4,784    | 1993         | 2014          |
| Snack Shack | ±1,298   | 2005         | n/a           |
|             |          |              |               |