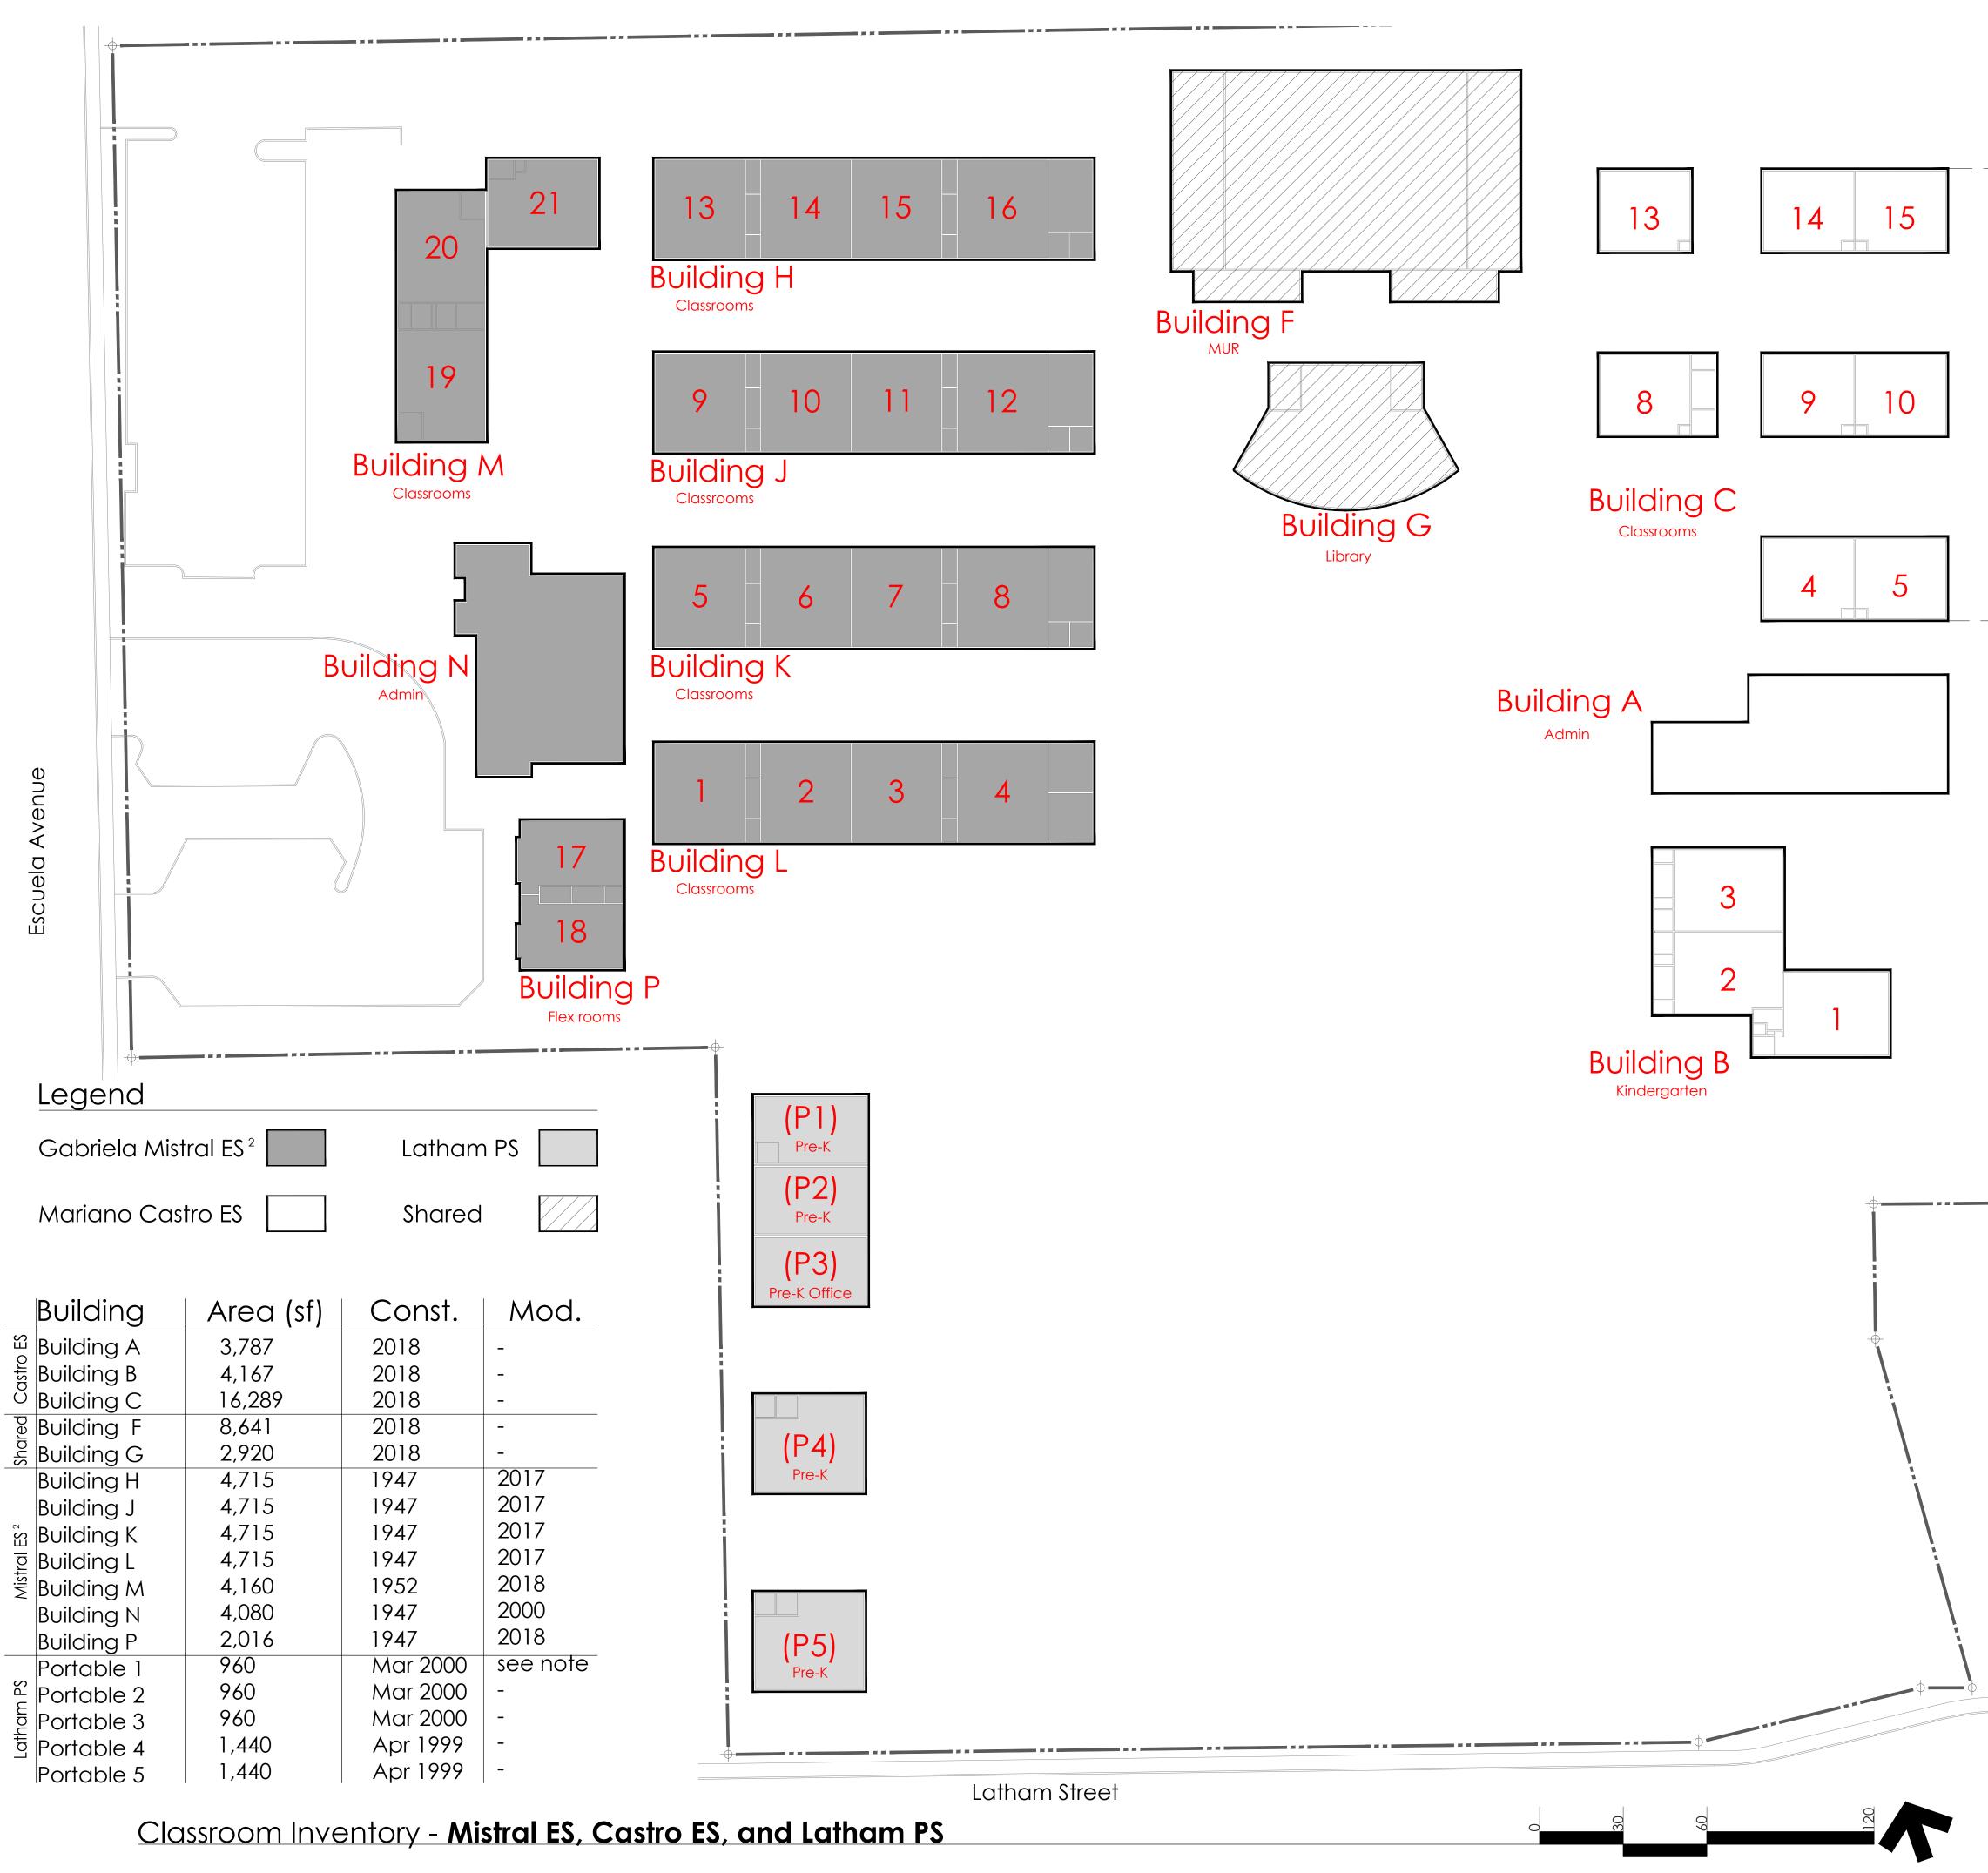

## Second Floor Plan: Bldg C

|                         | Current<br>Permanent<br>Classrooms | Portables<br>(Owned)                  | e Utilization<br>Portables<br>leased more | DN<br>Temp. Portables<br>leased less than 5 | Total |
|-------------------------|------------------------------------|---------------------------------------|-------------------------------------------|---------------------------------------------|-------|
| Mistral ES <sup>1</sup> |                                    | , , , , , , , , , , , , , , , , , , , | than 5 yrs                                | yrs (not counted)                           |       |
| Gross                   | 21                                 | 0                                     | 0                                         | 0                                           | 21    |
| Less than<br>700 sf.    | 0                                  | 0                                     | 0                                         | 0                                           | 0     |
| Net                     | 21                                 | 0                                     | 0                                         | 0                                           | 21    |

| Castro ES            | Current<br>Permanent<br>Classrooms | Portables<br>(Owned)<br>(P1-P5) | E Utilization<br>Portables<br>leased more<br>than 5 yrs | DN<br>Temp. Portables<br>leased less than 5<br>yrs (not counted) | Total |
|----------------------|------------------------------------|---------------------------------|---------------------------------------------------------|------------------------------------------------------------------|-------|
| Gross                | 18                                 | 0                               | 0                                                       | 0                                                                | 18    |
| Less than<br>700 sf. | 0                                  | 0                               | 0                                                       | 0                                                                | 0     |
| Net                  | 18                                 | 0                               | 0                                                       | 0                                                                | 18    |

| Latham PS            | Curren<br>Permanent<br>Classrooms | Portables<br>(Owned)<br>(P1-P5) | Portables<br>leased more<br>than 5 yrs | DN<br>Temp. Portables<br>leased less than 5<br>yrs (not counted) | Total |
|----------------------|-----------------------------------|---------------------------------|----------------------------------------|------------------------------------------------------------------|-------|
| Gross                | 0                                 | 5                               | 0                                      | 0                                                                | 5     |
| Less than<br>700 sf. | 0                                 | 0                               | 0                                      | 0                                                                | 0     |
| Net                  | 0                                 | 5                               | 0                                      | 0                                                                | 5     |

Notes:

1. Mistral has a Spanish-English Dual Immersion Program.

2. Toilet room added to Portable 1, Summer 2018.

|                      | Current                            | t Space              | e Utilizatio                           | on                                                         |       |
|----------------------|------------------------------------|----------------------|----------------------------------------|------------------------------------------------------------|-------|
| OJ Cooper            | Permanent<br>Classrooms<br>(1 - 6) | Portables<br>(Owned) | Portables<br>leased more<br>than 5 yrs | Temp. Portables<br>leased less than 5<br>yrs (not counted) | Total |
| Gross                | 6                                  | 0                    | 0                                      | 0                                                          | 6     |
| Less than<br>700 sf. | -1                                 | 0                    | 0                                      | 0                                                          | 0     |
| Net                  | 5                                  | 0                    | 0                                      | 0                                                          | 6     |