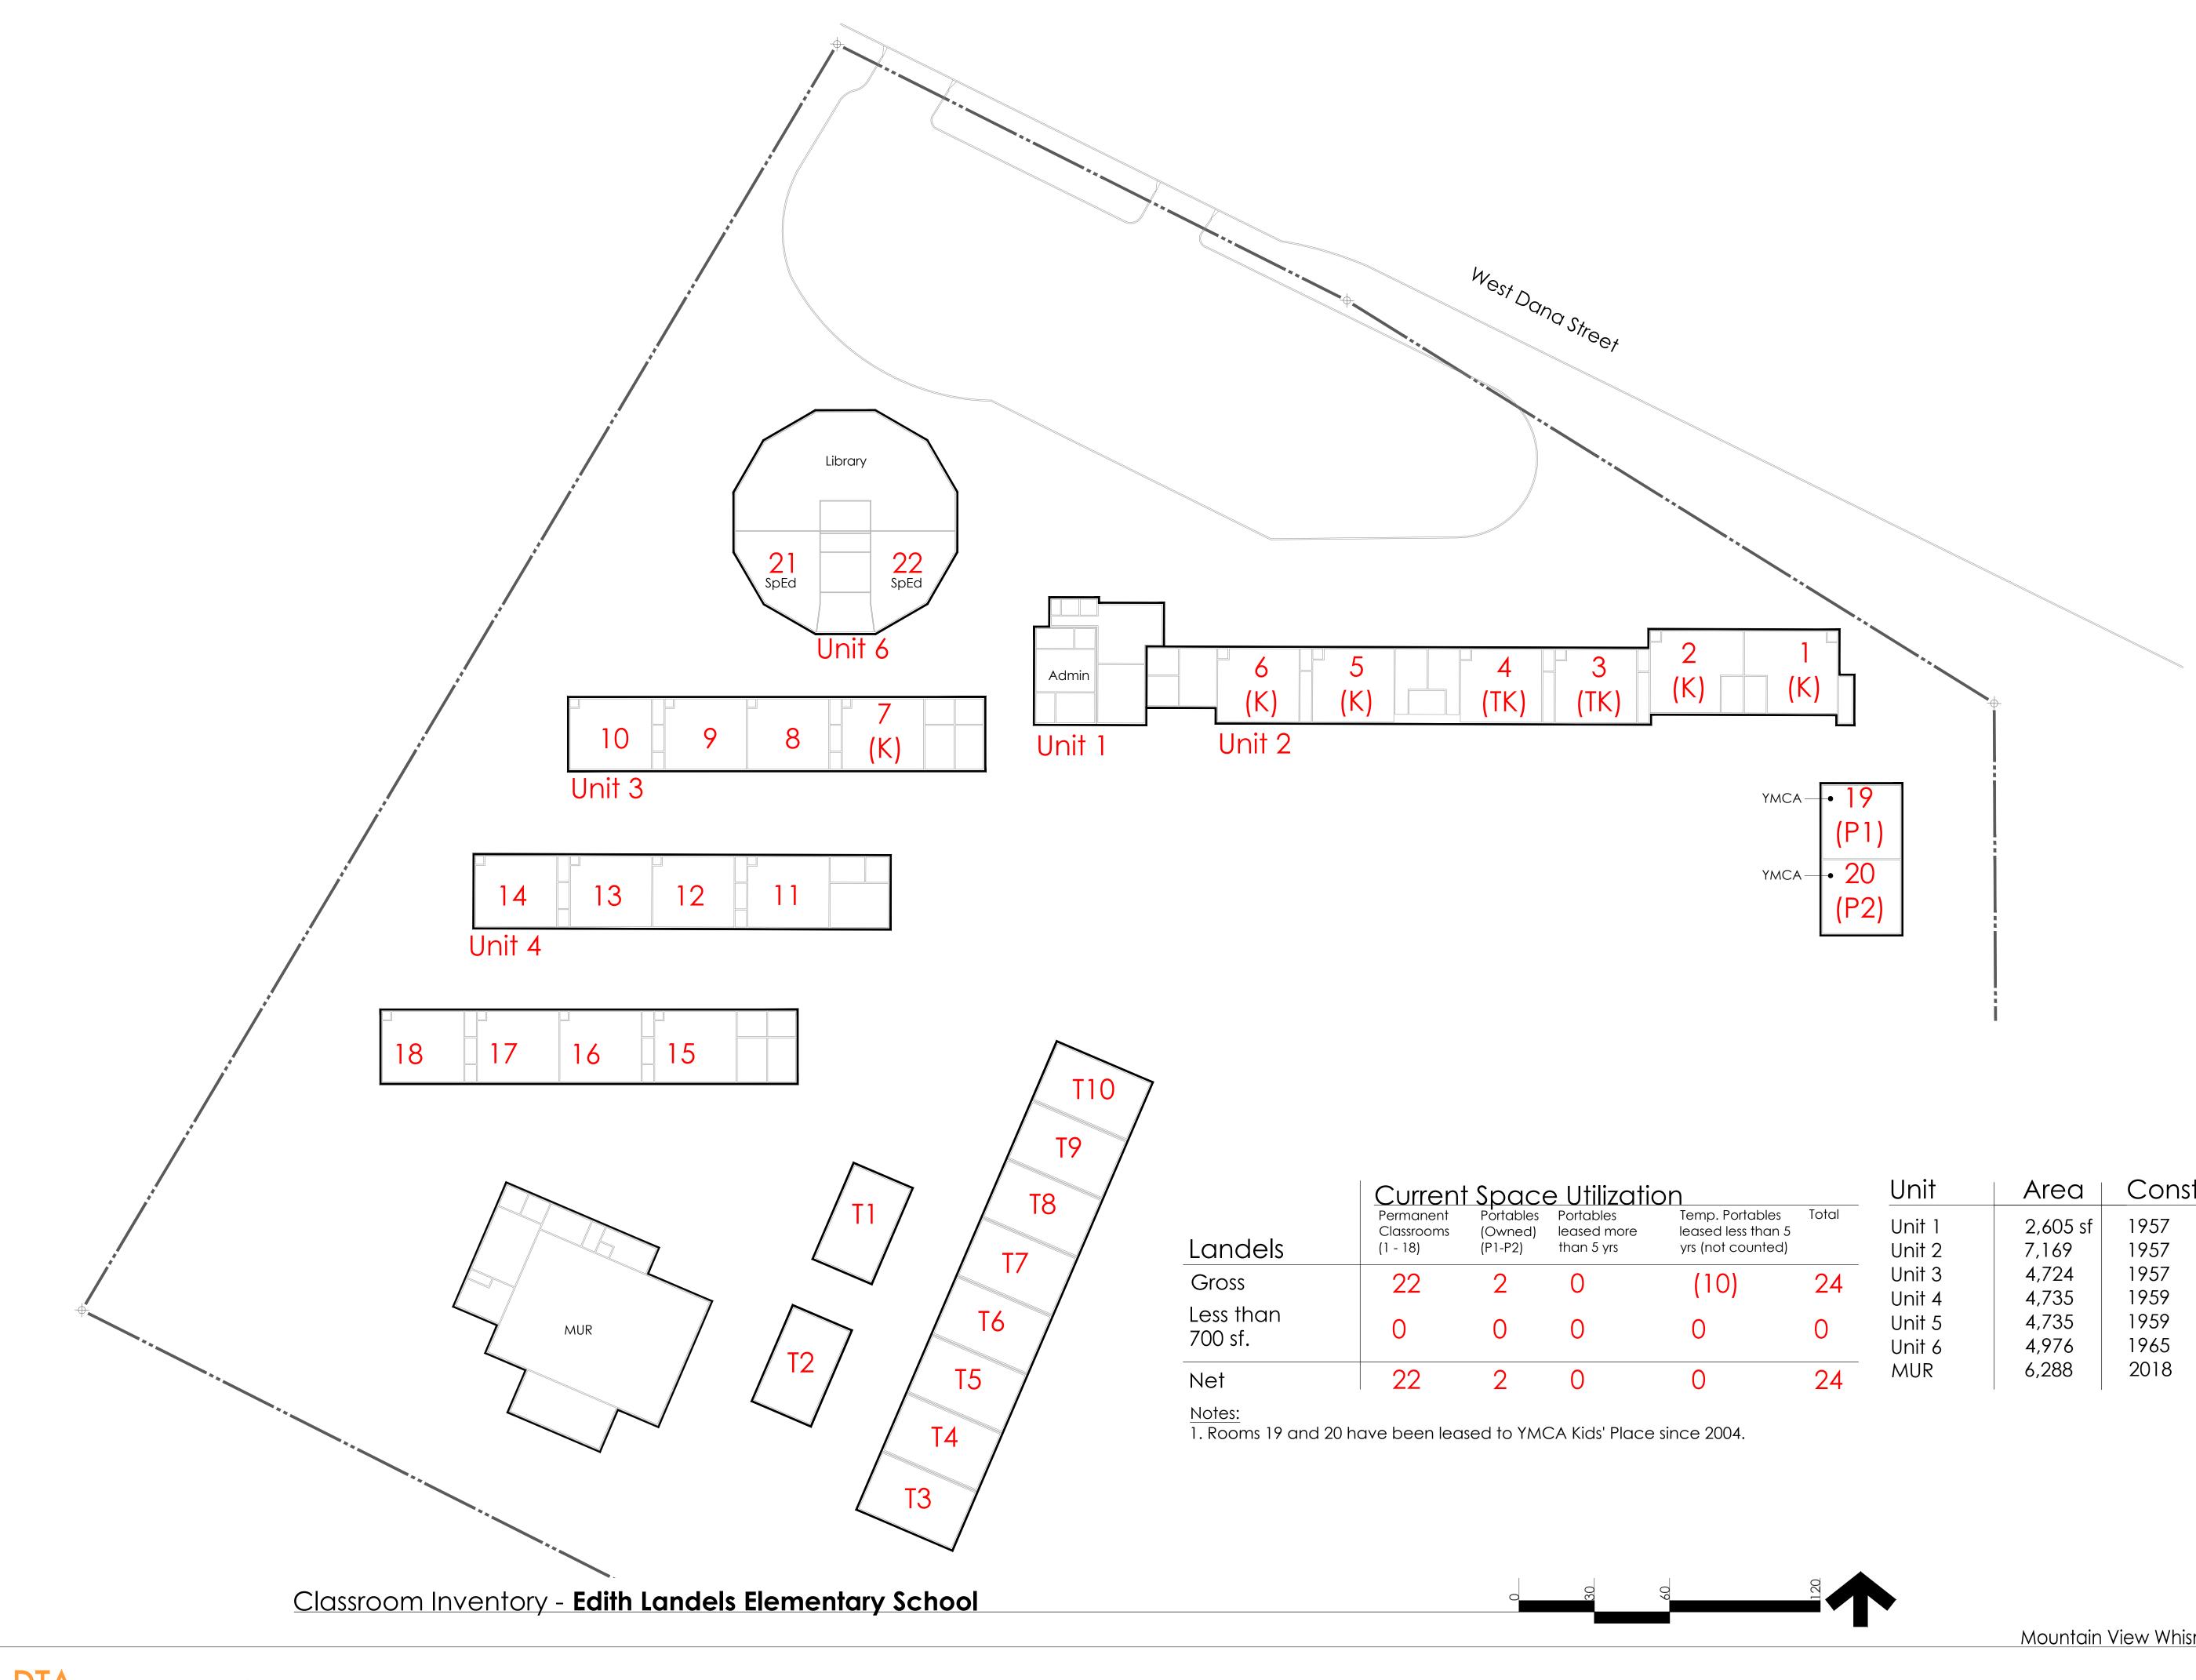

Notes: 1. Room 19 has been leased to YMCA Kids' Place since 2004.

DTA Dreiling Terrones Architecture Inc. Architecture | Infrastructure | Environments

|                      | Curren                              | t Spac                          | e Utilizatio | on                                                         |       | Unit             | Area              | Const.       | / |
|----------------------|-------------------------------------|---------------------------------|--------------|------------------------------------------------------------|-------|------------------|-------------------|--------------|---|
| Landels              | Permanent<br>Classrooms<br>(1 - 18) | Portables<br>(Owned)<br>(P1-P2) |              | Temp. Portables<br>leased less than 5<br>yrs (not counted) | Total | Unit 1<br>Unit 2 | 2,605 sf<br>7,169 | 1957<br>1957 |   |
| Gross                | 22                                  | 2                               | 0            | (10)                                                       | 24    | Unit 3<br>Unit 4 | 4,724<br>4,735    | 1957<br>1959 |   |
| Less than<br>700 sf. | 0                                   | 0                               | 0            | 0                                                          | 0     | Unit 5<br>Unit 6 | 4,735 4,976       | 1959<br>1965 |   |
| Net                  | 22                                  | 2                               | 0            | 0                                                          | 24    | MUR              | 6,288             | 2018         |   |

Mountain View Whisman School District Facility Funding

Classroom Inventory - Monta Loma Elementary School

Tho

Mountain View Whisman School District Facility Funding

| Stevenson            | Curren<br>Permanent<br>Classrooms | Portables<br>(Owned)<br>(P1 - P14) | <u>Utilization</u><br>Portables<br>leased more<br>than 5 yrs | DN<br>Temp. Portables<br>leased less than 5<br>yrs (not counted) | Total |
|----------------------|-----------------------------------|------------------------------------|--------------------------------------------------------------|------------------------------------------------------------------|-------|
| Gross                | 18                                | 3                                  | 0                                                            | 0                                                                | 21    |
| Less than<br>700 sf. | 0                                 | 0                                  | 0                                                            | 0                                                                | 0     |
| Net                  | 18                                | 3                                  | 0                                                            | 0                                                                | 21    |