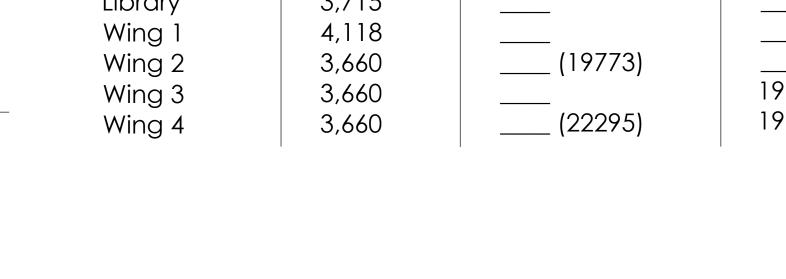

### odernization

| Slater               | Curren<br>Permanent<br>Classrooms<br>(27 - 43) | Portables<br>(Owned)<br>(P1 - P26) | e Utilization<br>Portables<br>leased more<br>than 5 yrs | ON<br>Temp. Portables<br>leased less than 5<br>yrs (not counted) | Total | Building<br>Admin<br>MUR   | Area<br>1,800 sf<br>±4,400 | Construction<br>(19773) | Mode |
|----------------------|------------------------------------------------|------------------------------------|---------------------------------------------------------|------------------------------------------------------------------|-------|----------------------------|----------------------------|-------------------------|------|
| Gross                | 17                                             | 26                                 | 0                                                       | 0                                                                | 43    | Library                    | 3,715                      |                         |      |
| Less than<br>700 sf. | 0                                              | -4                                 | 0                                                       | 0                                                                | -4    | Wing 1<br>Wing 2<br>Wing 3 | 4,118<br>3,660<br>3,660    | (19773)                 | 1994 |
| Net                  | 17                                             | 22                                 | 0                                                       | 0                                                                | 39    | Wing 4                     | 3,660                      | (22295)                 | 1994 |
| Notor                |                                                |                                    |                                                         |                                                                  |       |                            |                            |                         |      |