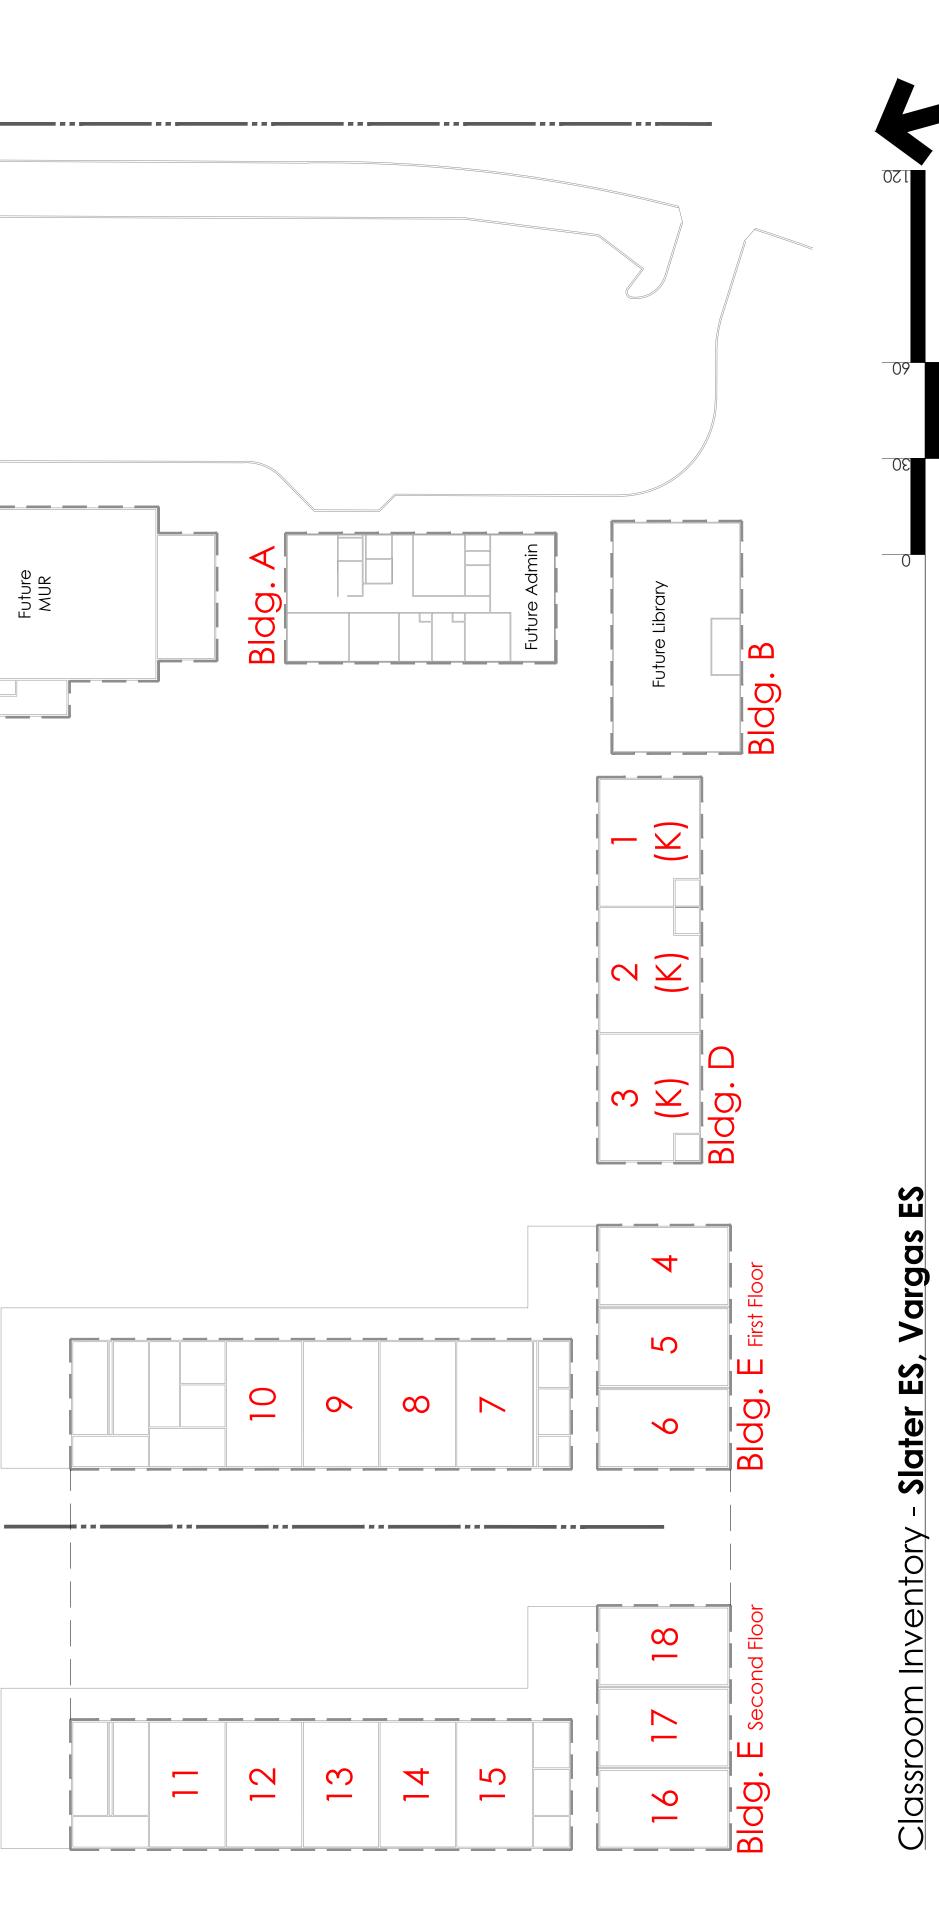

Mountain View Whisman School District Facility Funding

Classroom Inventory - Monta Loma Elementary School

Tho

Mountain View Whisman School District Facility Funding

| Stevenson            | Curren<br>Permanent<br>Classrooms | Portables<br>(Owned)<br>(P1 - P14) | <u>Utilization</u><br>Portables<br>leased more<br>than 5 yrs | DN<br>Temp. Portables<br>leased less than 5<br>yrs (not counted) | Total |
|----------------------|-----------------------------------|------------------------------------|--------------------------------------------------------------|------------------------------------------------------------------|-------|
| Gross                | 18                                | 3                                  | 0                                                            | 0                                                                | 21    |
| Less than<br>700 sf. | 0                                 | 0                                  | 0                                                            | 0                                                                | 0     |
| Net                  | 18                                | 3                                  | 0                                                            | 0                                                                | 21    |